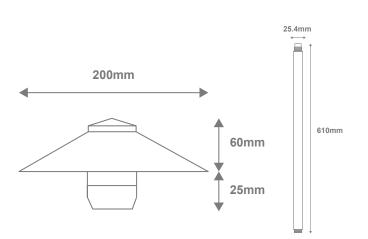

## Dusk Path 610 Large 610<sub>mm</sub> LED Path Light

## Description

The DUSK-PATH Series Garden Spike Light offers a durable weatherproof solution to lighting up low level shrubs, plants and pathways where ambient lighting is required. Constructed from Solid Brass, and finished in a Bronze or Black finish. Complete with 4W Tri-Colour LED Bi-Pin G5.3 12V DC lamp. Choose from 3000K Warm White, 4000K Neutral White or 5000K White colour temperature options. Available in Two Post height options: 457mm and 610mm, as well as the choice of small, medium and large mushroom head sizes, allowing for the perfect look for your garden bed or pathway. Requires a 12V DC Constant Voltage LED Driver. Backed by a 5 Year Warranty.

## Specification Features

Input Voltage: 12V DC Power (W): 4W IP rating (IP): IP65

Lumens (lm): Warm White 3000K - 330lm

Neutral White 4000K - 350lm

White 5000K - 330lm

LED type: SMD Tri-Colour

CCT: 3000K - 4000K - 5000K (Switchable)