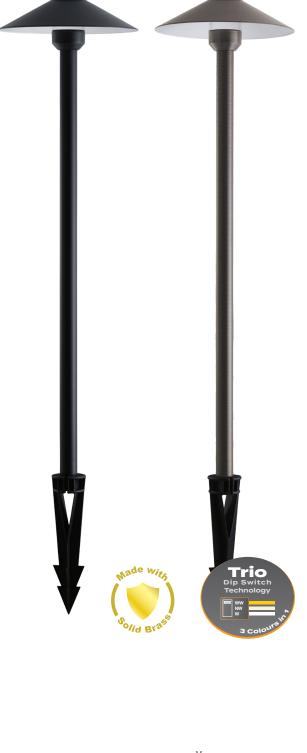

## Description

The DUSK-PATH Series Garden Spike Light offers a durable weatherproof solution to lighting up low level shrubs, plants and pathways where ambient lighting is required. Constructed from Solid Brass, and finished in a Bronze or Black finish. Complete with 4W Tri-Colour LED Bi-Pin G5.3 12V DC lamp. Choose from 3000K Warm White, 4000K Neutral White or 5000K White colour temperature options. Available in Two Post height options: 457mm and 610mm, as well as the choice of small, medium and large mushroom head sizes, allowing for the perfect look for your garden bed or pathway. Requires a 12V DC Constant Voltage LED Driver. Backed by a 5 Year Warranty.

## Diagrams / Additional

| Item No.        | Variant |       | CCT  |
|-----------------|---------|-------|------|
|                 | Bronze  | Black | CCI  |
| DUSK-PATH-610-L | 19106   | 19114 | TRIO |
|                 |         |       |      |