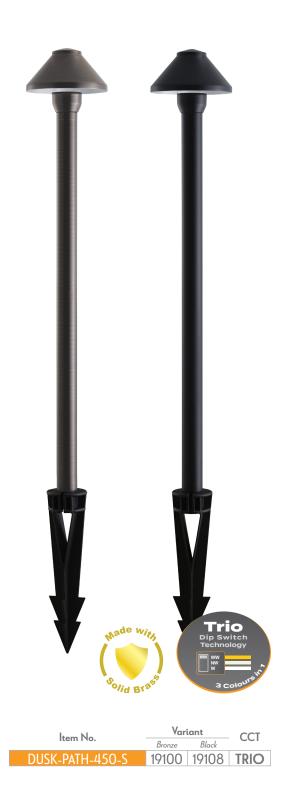

## Dusk Path 450 Small 450mm LED Path Light

## Description

The DUSK-PATH Series Garden Spike Light offers a durable weatherproof solution to lighting up low level shrubs, plants and pathways where ambient lighting is required. Constructed from Solid Brass, and finished in a Bronze or Black finish. Complete with 4W Tri-Colour LED Bi-Pin G5.3 12V DC lamp. Choose from 3000K Warm White, 4000K Neutral White or 5000K White colour temperature options. Available in Two Post height options: 457mm and 610mm, as well as the choice of small, medium and large mushroom head sizes, allowing for the perfect look for your garden bed or pathway. Requires a 12V DC Constant Voltage LED Driver. Backed by a 5 Year Warranty.