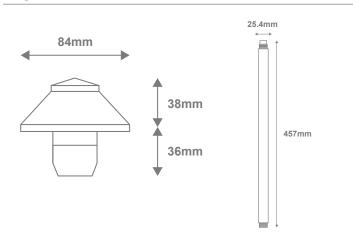

| ≥90                                |
| Beam angle (°                                                          | ): 90°                             |
| Dimmable:                                                              | No                                 |
| Lifespan (hrs):                                                        | 50,000hrs                          |
| Cable Length:                                                          | 2 Metres                           |
| Requires: 12V DC Driver Constant Voltage LED Driver (Wire in Parallel) |                                    |
|                                                                        |                                    |

## Diagrams / Additional