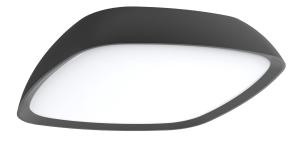

• LED chip: 28pcs 2835

• Power factor: >0.9

• Ambient Temp: -20 to 50°C

• Suitable for 2-way switching

• Suitable for use with PIR or Microwave sensors

| Part No.   | DOCCIA1                 |
|------------|-------------------------|
| Colour     | Powder coated dark grey |
| Kelvin     | 3000K                   |
| Lumens     | 920lm                   |
| Watt       | 20W                     |
| Weight     | 1.8kg                   |
| Box        | 26x26x7cm               |
| Carton QTY | 1/4                     |
|            |                         |