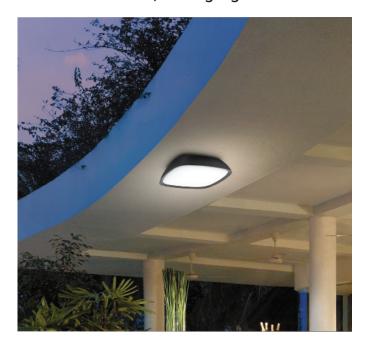

## **DOCCIA SERIES**

Exterior LED Wall / Ceiling Lights

• LED chip: 28pcs 2835

• Power factor: >0.9

• Ambient Temp: -20 to 50°C

• Suitable for 2-way switching

• Suitable for use with PIR or Microwave sensors

| Part No.   | DOCCIA1                 |
|------------|-------------------------|
| Colour     | Powder coated dark grey |
| Kelvin     | 3000K                   |
| Lumens     | 920lm                   |
| Watt       | 20W                     |
| Weight     | 1.8kg                   |
| Box        | 26x26x7cm               |
| Carton QTY | 1/4                     |
|            |                         |

| Part No.   | DOCCIA2             |
|------------|---------------------|
| Colour     | Powder coated white |
| Kelvin     | 3000K               |
| Lumens     | 920lm               |
| Watt       | 20W                 |
| Weight     | 1.8kg               |
| Вох        | 26x26x7cm           |
| Carton QTY | 1/4                 |