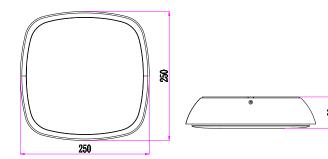

• LED chip: 28pcs 2835

• Power factor: >0.9

• Ambient Temp: -20 to 50°C

• Suitable for 2-way switching

• Suitable for use with PIR or Microwave sensors

| Part No.   | DOCCIA1                 |
|------------|-------------------------|
| Colour     | Powder coated dark grey |
| Kelvin     | 3000K                   |
| Lumens     | 920lm                   |
| Watt       | 20W                     |
| Weight     | 1.8kg                   |
| Box        | 26x26x7cm               |
| Carton QTY | 1/4                     |
|            |                         |

| Part No.   | DOCCIA2             |
|------------|---------------------|
| Colour     | Powder coated white |
| Kelvin     | 3000K               |
| Lumens     | 920lm               |
| Watt       | 20W                 |
| Weight     | 1.8kg               |
| Вох        | 26x26x7cm           |
| Carton QTY | 1/4                 |