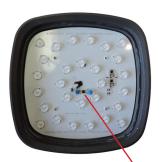

## **Product Features:**

• Input voltage: 220-240V AC 50/60Hz

• Output voltage: 225-245V AC

• Input current: 0.1A • Output current: 0.1A

• Inrush current: 1.5A

• Housing: powder coated aluminium

• Diffuser: PC • Bracket: PC

• LED chip: 28pcs 2835

• Power factor: >0.9

• Ambient Temp: -20 to 50°C

• Suitable for 2-way switching

• Suitable for use with PIR or Microwave sensors

| Part No.   | DOCCIA1                 |
|------------|-------------------------|
| Colour     | Powder coated dark grey |
| Kelvin     | 3000K                   |
| Lumens     | 920lm                   |
| Watt       | 20W                     |
| Weight     | 1.8kg                   |
| Box        | 26x26x7cm               |
| Carton QTY | 1/4                     |
|            |                         |

**Onboard Inbuilt Driver** 

UPDATED ON 06.09.2018