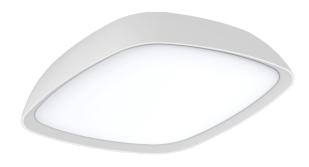

| Part No.   | DOCCIA2             |
|------------|---------------------|
| Colour     | Powder coated white |
| Kelvin     | 3000K               |
| Lumens     | 920lm               |
| Watt       | 20W                 |
| Weight     | 1.8kg               |
| Вох        | 26x26x7cm           |
| Carton QTY | 1/4                 |