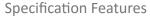

## Description

Anti-glare deep set 10W LED recessed adjustable downlight with COB chip and reflector. Comes complete with Led driver and flex/plug, fully dimmable with suitable dimmers.

Input Voltage: 240V AC Power (W): 10W IP rating (IP): IP40

## Diagrams / Additional

Cutout: ø75mm

| Item No.    | Variant | <b>Colour Temperature</b> |
|-------------|---------|---------------------------|
|             | 20667   | 3000K                     |
| DEEP-10-BLK | 20668   | 4000K                     |
|             | 20669   | 5000K                     |
| DEEP-10-WHT | 20670   | 3000K                     |
|             | 20671   | 4000K                     |
|             | 20672   | 5000K                     |