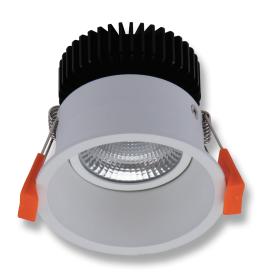

## Description

Anti-glare deep set 10W LED recessed adjustable downlight with COB chip and reflector. Comes complete with Led driver and flex/plug, fully dimmable with suitable dimmers.

Input Voltage: 240V AC Power (W): 10W IP rating (IP): IP40

## Diagrams / Additional

Cutout: ø75mm

| Item No.    | Variant | <b>Colour Temperature</b> |
|-------------|---------|---------------------------|
|             | 20667   | 3000K                     |
| DEEP-10-BLK | 20668   | 4000K                     |
|             | 20669   | 5000K                     |
| DEEP-10-WHT | 20670   | 3000K                     |
|             | 20671   | 4000K                     |
|             | 20672   | 5000K                     |