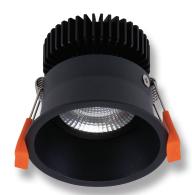

Lifespan (hrs): 50,000hrs

Cutout (Ø): Ø75mm

## Diagrams / Additional

Cutout: ø75mm

| Item No.    | Variant | <b>Colour Temperature</b> |
|-------------|---------|---------------------------|
|             | 20667   | 3000K                     |
| DEEP-10-BLK | 20668   | 4000K                     |
|             | 20669   | 5000K                     |
| DEEP-10-WHT | 20670   | 3000K                     |
|             | 20671   | 4000K                     |
|             | 20672   | 5000K                     |