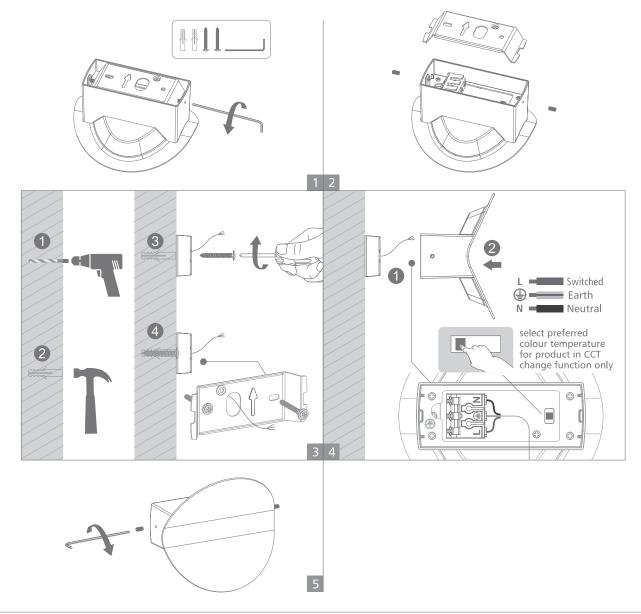

Note: -The lamp must be installed by professional electrician -Ensure the power supply is switched off before fitting this product