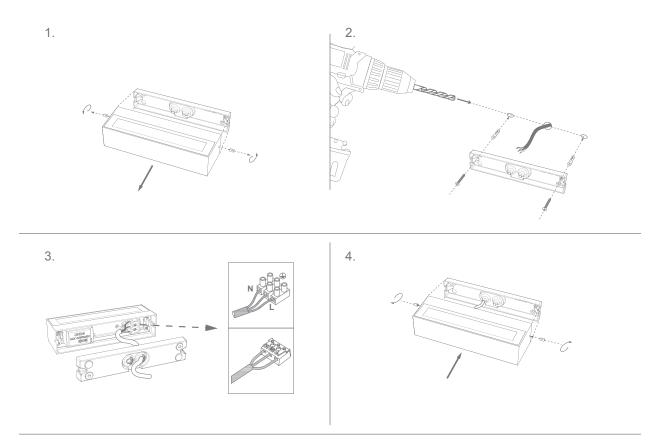

Description: (Enter description here)

Thank you for purchasing your new DASH-8 Wall Light, Please take the time to read and understand the instruction sheet below. Failure to do so may void warranty.