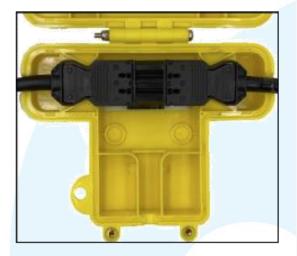

## The Connection Enclosure will support both types of connections:

T Connection

Straight Connection

- Made from impact resistant polycarbonate plastic.
- Padlock loop provided.
- Compact design
- High visibility yellow