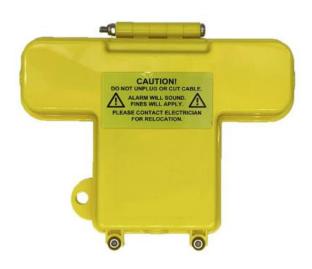

## **Connection Enclosure**

## **Features**

- The Connection Enclosure has been designed to prevent the unauthorised disconnection of all Smart Safety Lighting connections.
- The enclosure is secured closed using security screws, only providing entry to authorised personnel.
- Designed to comply with draft standard Dr AS/NZS3012:2018 (2.7.1)