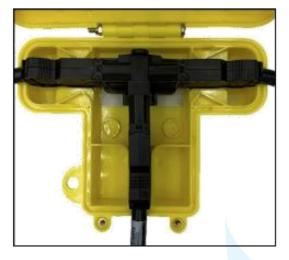

## The Connection Enclosure will support both types of connections:

T Connection

Straight Connection

- Made from impact resistant polycarbonate plastic.
- Padlock loop provided.
- Compact design
- High visibility yellow