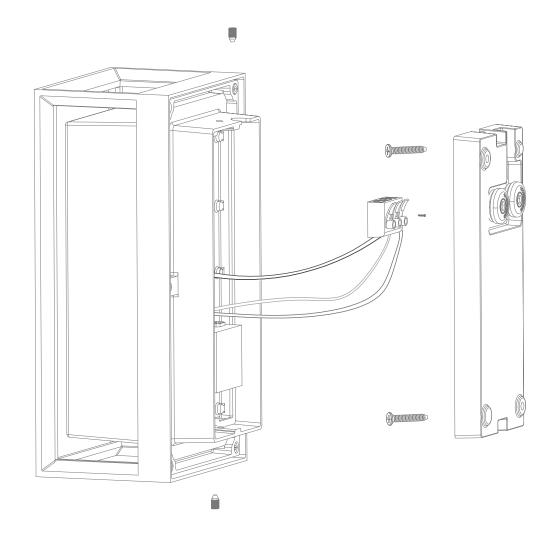

Thank you for purchasing your new COMO-6 Wall Light, Please take the time to read and understand the instruction sheet below. Failure to do so may void warranty.

**Note:** -The lamp must be installed by professional electrician

-Ensure the power supply is switched off before fitting this product

-Do not touch the lamp when in use -Keep away from hot steam and corrosive gas