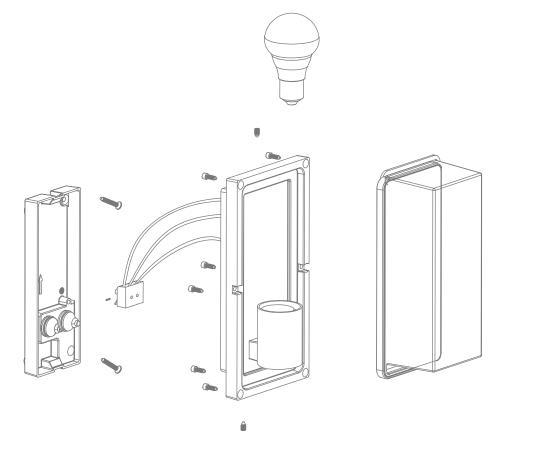

## **Installation Manual**

**CLARO** 

| Variants |       |          |           |  |
|----------|-------|----------|-----------|--|
| Blk      | Dgr   | Item No. | Lamp Base |  |
| 19890    | 19891 | CLARO    | E27       |  |

Thank you for purchasing your new CLARO Wall Light, Please take the time to read and understand the instruction sheet below. Failure to do so may void warranty.

## **Specifications**

| Voltage:                             | Power: | IP Rating: | CRI: | Lamp: |  |  |  |  |
|--------------------------------------|--------|------------|------|-------|--|--|--|--|
| 240V AC                              | 60W    | 65         | ≥80  | E27   |  |  |  |  |
| Requires: 1xE27 Globe (Not included) |        |            |      |       |  |  |  |  |

**Note:** -The lamp must be installed by professional electrician

-Ensure the power supply is switched off before fitting this product

-Do not touch the lamp when in use

-Keep away from hot steam and corrosive gas