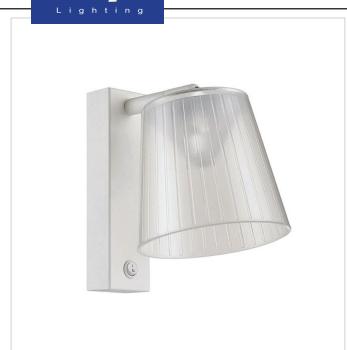

## **CITY SERIES: CHESTER**

## **Interior LED Surface Mounted Adjutable Wall Light**

- Input voltage: 220-240V AC 50/60Hz
- Inbuilt constant current driver
- Driver output voltage: 12-18V
- Driver input current: 0.11A
- Driver output current: 0.35A
- Shade: clear PS
- Back plate: powder coated white aluminium
- Mounting bracket: iron
- Ambient temp: -20 to 50°C (The life of the lamp will gradually reduce if used outside these temperature parameters)
- Not suitable for dimming
- Suitable for 2 way switching
- Suitable for use with PIR or Microwave sensors
- On/off switch on backplate