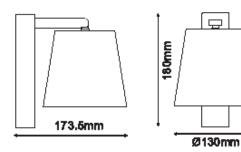

## **CITY SERIES: CHESTER**

## **Interior LED Surface Mounted Adjutable Wall Light**

- Input voltage: 220-240V AC 50/60Hz
- Inbuilt constant current driver
- Driver output voltage: 12-18V
- Driver input current: 0.11A
- Driver output current: 0.35A
- Shade: clear PS
- Back plate: powder coated white aluminium
- Mounting bracket: iron
- Ambient temp: -20 to 50°C (The life of the lamp will gradually reduce if used outside these temperature parameters)
- Not suitable for dimming
- Suitable for 2 way switching
- Suitable for use with PIR or Microwave sensors
- On/off switch on backplate