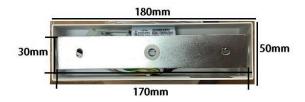

Back Plate

| Part No.  | Kelvin<br>(K) | Lumens<br>(LM) | Watt | CRI | Weight<br>(kg) | Box<br>(cm)    | Carton<br>QTY |
|-----------|---------------|----------------|------|-----|----------------|----------------|---------------|
| CHESTER01 | 3000          | 402            | 6W   | ≥80 | 1.10           | 21.6x21.5x18.4 | 6             |
| CHESTER02 | 5000          | 480            | 6W   | ≥80 | 1.10           | 21.6x21.5x18.4 | 6             |