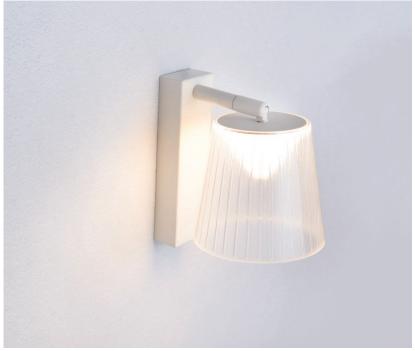

## **CITY SERIES: CHESTER**

## **Interior LED Surface Mounted Adjutable Wall Light**

- Input voltage: 220-240V AC 50/60Hz
- Inbuilt constant current driver
- Driver output voltage: 12-18V
- Driver input current: 0.11A
- Driver output current: 0.35A
- Shade: clear PS
- Back plate: powder coated white aluminium
- Mounting bracket: iron
- Ambient temp: -20 to 50°C (The life of the lamp will gradually reduce if used outside these temperature parameters)
- Not suitable for dimming
- Suitable for 2 way switching
- Suitable for use with PIR or Microwave sensors
- On/off switch on backplate