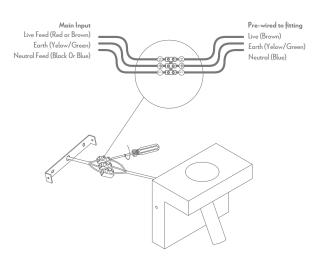

1.

2.

3.

4.

Note: -The lamp must be installed by professional electrician

-Ensure the power supply is switched off before fitting this product

-Do not touch the lamp when in use

-Keep away from hot steam and corrosive gas