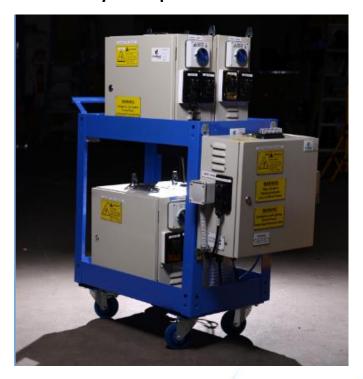

## **Battery Backup Shutdown Boards**

Input Voltage 240v DC

Output Voltage 24vDC

Battery Burn Time Customisable

## **Features**

- Suitable for power shutdowns
- Customisable battery run times to suit each site shutdown. For example, 12 lights for 6 hours
- Compatible for use with all Smart Safety Lighting Products
- System automatically switches from mains to battery power
- Batteries stay at optimum level until shutdown
- System is supplied with transportation trolley
- Available for rental or purchase.
- Quick Plug in connections
- No need to install a generator for the lighting