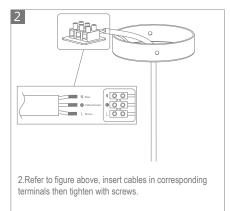

Thank you for purchasing your new BUBBLE Pendant, Please take the time to read and understand the instruction sheet below. Failure to do so may void warranty.

## Note:

- -The lamp must be installed by professional electrician
- -Ensure the power supply is switched off before fitting this product
- -Do not touch the lamp when in use
- -Keep away from hot steam and corrosive gas