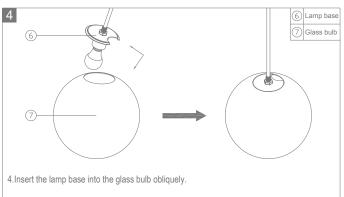

Thank you for purchasing your new BUBBLE Pendant, Please take the time to read and understand the instruction sheet below. Failure to do so may void warranty.

## Note:

- -The lamp must be installed by professional electrician
- -Ensure the power supply is switched off before fitting this product
- -Do not touch the lamp when in use
- -Keep away from hot steam and corrosive gas