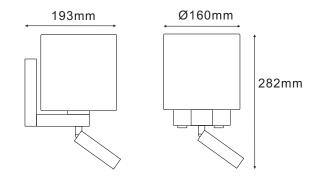

120mm

| Part No.   | Main Lamp<br>Base | Reading Lamp<br>Kelvin (K) | Reading Lamp<br>Lumens (LM) | Reading Lamp<br>Watt (W) | Reading Lamp<br>CRI | Weight<br>(kg) | Box (cm)     | Carton<br>QTY |
|------------|-------------------|----------------------------|-----------------------------|--------------------------|---------------------|----------------|--------------|---------------|
| BRIGHTON01 | E27               | 3000                       | 278                         | 3                        | ≥80                 | 1.60           | 28x22.3x18.8 | 6             |
| BRIGHTON02 | E27               | 5000                       | 298                         | 3                        | ≥80                 | 1.60           | 28x22.3x18.8 | 6             |