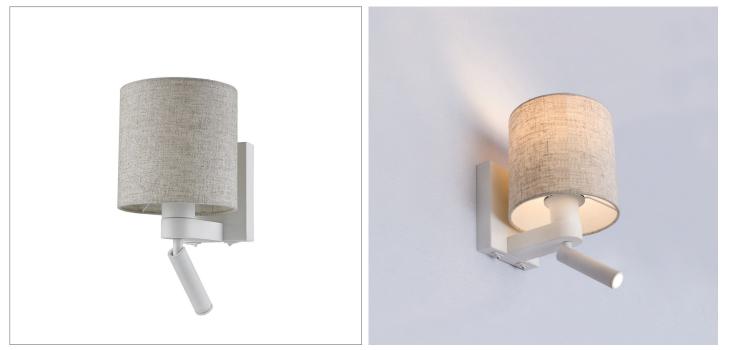

## **CITY SERIES: BRIGHTON**

Interior Surface mounted Wall Lamp with Separately switched LED Adjustable Reading Light

- Input voltage: 220-240V AC 50/60Hz
- Inbuilt constant current driver
- Driver output voltage: 2.5-4V
- Driver input current: 0.1A
- Driver output current: 0.7A
- Shade: cloth
- Back plate: powder coated white aluminium
- Mounting bracket: iron
- Main lamp: E27 lamp holder
- Main lamp: Max.60W halogen globe
- Reading light: 3W
- Reading light: 1pc 3535 LED chip
- 2 x on/off switch on bottom of backplate
- Ambient temp: -20 to 50°C (The life of the lamp will gradually reduce if used outside these temperature parameters)
- Suitable for 2 way switching
- Suitable for use with PIR or Microwave sensors