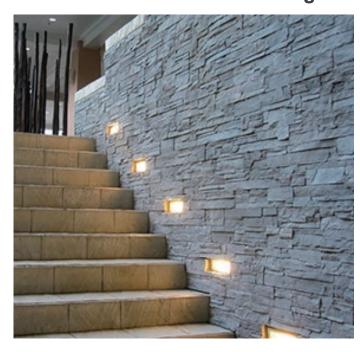

## **BRICK SERIES**

## **LED Exterior Recessed Wall Lights**

## **PRODUCT FEATURES**

- Exterior LED recessed wall lights
- Input voltage range: 100-240V AC 50/60Hz
- Internal constant current driver included
- Housing & heatsink: aluminium
- Diffuser: PC
- Sleeve: PC
- LED chips: 12pcs 3030
- Beam angle: please see below
- Ambient temp: -20 to 50°C
- Not suitable for dimming
- Suitable for 2 way switching
- Suitable for use with PIR or Microwave sensors