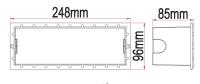

▲ BRICK0001

▲ BRICK0003

▲ BRICK0002

▲ BRICK0004

**Line Drawing** 

Sleeve

| CODE      | DESCRIPTION                                        | KELVIN<br>(K) | LUMENS<br>(LM) | WATT<br>(W) | CRI | BEAM | LENGTH<br>(mm) | WIDTH<br>(mm) | DEPTH<br>(mm) | CARTON<br>QTY |
|-----------|----------------------------------------------------|---------------|----------------|-------------|-----|------|----------------|---------------|---------------|---------------|
| BRICK0001 | WALL LED 240V RECD Dark Grey Rect                  | 3000          | 279            | 13          | >80 | 60°  | 250            | 98            | 90            | 1/8           |
| BRICK0002 | WALL LED 240V RECD WH RECT                         | 3000          | 279            | 13          | >80 | 60°  | 250            | 98            | 90            | 1/8           |
| BRICK0003 | WALL LED 240V RECD Dark Grey Rect Frosted Diffused | 3000          | 546            | 13          | >80 | 100° | 250            | 98            | 90            | 1/8           |
| BRICK0004 | WALL LED 240V RECD WH RECT Frosted Diffused        | 3000          | 546            | 13          | >80 | 100° | 250            | 98            | 90            | 1/8           |