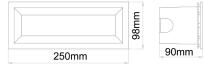

▲ BRICK0001

▲ BRICK0003

▲ BRICK0002

▲ BRICK0004

**Line Drawing** 

Sleeve

| CODE      | DESCRIPTION                                        | KELVIN<br>(K) | LUMENS<br>(LM) | WATT<br>(W) | CRI | BEAM | LENGTH<br>(mm) | WIDTH<br>(mm) | DEPTH<br>(mm) | CARTON<br>QTY |
|-----------|----------------------------------------------------|---------------|----------------|-------------|-----|------|----------------|---------------|---------------|---------------|
| BRICK0001 | WALL LED 240V RECD Dark Grey Rect                  | 3000          | 279            | 13          | >80 | 60°  | 250            | 98            | 90            | 1/8           |
| BRICK0002 | WALL LED 240V RECD WH RECT                         | 3000          | 279            | 13          | >80 | 60°  | 250            | 98            | 90            | 1/8           |
| BRICK0003 | WALL LED 240V RECD Dark Grey Rect Frosted Diffused | 3000          | 546            | 13          | >80 | 100° | 250            | 98            | 90            | 1/8           |
| BRICK0004 | WALL LED 240V RECD WH RECT Frosted Diffused        | 3000          | 546            | 13          | >80 | 100° | 250            | 98            | 90            | 1/8           |