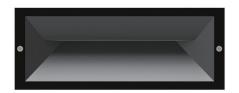

▲ BRICK0001

▲ BRICK0003

▲ BRICK0002

▲ BRICK0004

**Line Drawing** 

Sleeve

| CODE      | DESCRIPTION                                        | KELVIN<br>(K) | LUMENS<br>(LM) | WATT<br>(W) | CRI | BEAM | LENGTH<br>(mm) | WIDTH<br>(mm) | DEPTH<br>(mm) | CARTON<br>QTY |
|-----------|----------------------------------------------------|---------------|----------------|-------------|-----|------|----------------|---------------|---------------|---------------|
| BRICK0001 | WALL LED 240V RECD Dark Grey Rect                  | 3000          | 279            | 13          | >80 | 60°  | 250            | 98            | 90            | 1/8           |
| BRICK0002 | WALL LED 240V RECD WH RECT                         | 3000          | 279            | 13          | >80 | 60°  | 250            | 98            | 90            | 1/8           |
| BRICK0003 | WALL LED 240V RECD Dark Grey Rect Frosted Diffused | 3000          | 546            | 13          | >80 | 100° | 250            | 98            | 90            | 1/8           |
| BRICK0004 | WALL LED 240V RECD WH RECT Frosted Diffused        | 3000          | 546            | 13          | >80 | 100° | 250            | 98            | 90            | 1/8           |