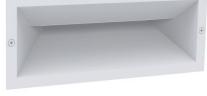

▲ BRICK0001

▲ BRICK0003

▲ BRICK0002

▲ BRICK0004

**Line Drawing** 

Sleeve

| CODE      | DESCRIPTION                                        | KELVIN<br>(K) | LUMENS<br>(LM) | WATT<br>(W) | CRI | BEAM | LENGTH<br>(mm) | WIDTH<br>(mm) | DEPTH<br>(mm) | CARTON<br>QTY |
|-----------|----------------------------------------------------|---------------|----------------|-------------|-----|------|----------------|---------------|---------------|---------------|
| BRICK0001 | WALL LED 240V RECD Dark Grey Rect                  | 3000          | 279            | 13          | >80 | 60°  | 250            | 98            | 90            | 1/8           |
| BRICK0002 | WALL LED 240V RECD WH RECT                         | 3000          | 279            | 13          | >80 | 60°  | 250            | 98            | 90            | 1/8           |
| BRICK0003 | WALL LED 240V RECD Dark Grey Rect Frosted Diffused | 3000          | 546            | 13          | >80 | 100° | 250            | 98            | 90            | 1/8           |
| BRICK0004 | WALL LED 240V RECD WH RECT Frosted Diffused        | 3000          | 546            | 13          | >80 | 100° | 250            | 98            | 90            | 1/8           |