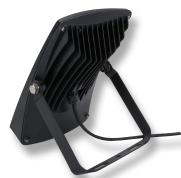

#### Description

The BLAZE Series of LED Floodlights are uniquely designed to offer a sleek and stylish design. Featuring a curved polycarbonate fascia design, IP66 rating and an anti-corrosion bracket provides a perfect solution to coastal areas installations. Scientific PC optical lens design provides high output and uniform illumination. Ideal for BBQ areas, outdoor entertaining areas and backyard lighting. Available in 10W, 20W, 30W, 50W and 100W in 3000K Warm White and 5000K White colour temperature depending on the desired light output for the area.

#### **Specification Features**

Input Voltage: 240V Power (W): 10W IP rating (IP): 66

Lumens (lm): Warm White 3000K - 900lm

White 5000K - 910lm

LED type: SMD

CCT: 3000K - 5000K

CRI: ≥80

Beam angle (°): 90° x 120°