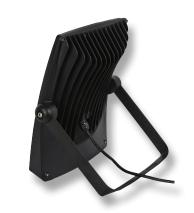

#### Description

The BLAZE Series of LED Floodlights are uniquely designed to offer a sleek and stylish design. Featuring a curved polycarbonate fascia design, IP66 rating and an anti-corrosion bracket provides a perfect solution to coastal areas installations. Scientific PC optical lens design provides high output and uniform illumination. Ideal for BBQ areas, outdoor entertaining areas and backyard lighting. Available in 10W, 20W, 30W, 50W and 100W in 3000K Warm White and 5000K White colour temperature depending on the desired light output for the area.