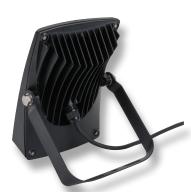

#### Description

The BLAZE Series of LED Floodlights are uniquely designed to offer a sleek and stylish design. Featuring a curved polycarbonate fascia design, IP66 rating and an anti-corrosion bracket provides a perfect solution to coastal areas installations. Scientific PC optical lens design provides high output and uniform illumination. Ideal for BBQ areas, outdoor entertaining areas and backyard lighting. Available in 10W, 20W, 30W, 50W and 100W in 3000K Warm White and 5000K White colour temperature depending on the desired light output for the area.

#### **Specification Features**

Input Voltage: 240V Power (W): 10W IP rating (IP): 66

Lumens (lm): Warm White 3000K - 900lm

White 5000K - 910lm

LED type: SMD

CCT: 3000K - 5000K

CRI: ≥80

Beam angle (°): 90° x 120°