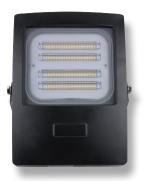

#### Description

The BLAZE Series of LED Floodlights are uniquely designed to offer a sleek and stylish design. Featuring a curved polycarbonate fascia design, IP66 rating and an anti-corrosion bracket provides a perfect solution to coastal areas installations. Scientific PC optical lens design provides high output and uniform illumination. Ideal for BBQ areas, outdoor entertaining areas and backyard lighting. Available in 10W, 20W, 30W, 50W and 100W in 3000K Warm White and 5000K White colour temperature depending on the desired light output for the area.

#### **Specification Features**

Input Voltage: 240V Power (W): 10W IP rating (IP): 66

Lumens (lm): Warm White 3000K - 900lm

White 5000K - 910lm

LED type: SMD

CCT: 3000K - 5000K

CRI: ≥80

Beam angle (°): 90° x 120°

Dimmable: No

Lifespan (hrs): 50,000hrs

| Item No. | Variant | Colour     |
|----------|---------|------------|
| BLAZE-10 | 19596   | Warm White |
|          | 19597   | White      |