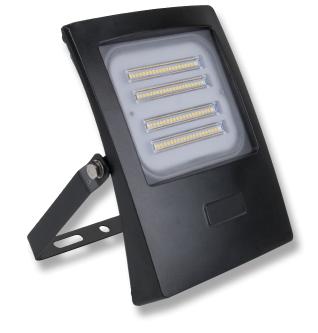

#### Description

The BLAZE Series of LED Floodlights are uniquely designed to offer a sleek and stylish design. Featuring a curved polycarbonate fascia design, IP66 rating and an anti-corrosion bracket provides a perfect solution to coastal areas installations. Scientific PC optical lens design provides high output and uniform illumination. Ideal for BBQ areas, outdoor entertaining areas and backyard lighting. Available in 10W, 20W, 30W, 50W and 100W in 3000K Warm White and 5000K White colour temperature depending on the desired light output for the area.

#### **Specification Features**

Input Voltage: 240V Power (W): 10W IP rating (IP): 66

Lumens (lm): Warm White 3000K - 900lm

White 5000K - 910lm

LED type: SMD

CCT: 3000K - 5000K

CRI: ≥80

Beam angle (°): 90° x 120°

Dimmable: No

Lifespan (hrs): 50,000hrs

| Item No. | Variant | Colour     |
|----------|---------|------------|
| BLAZE-10 | 19596   | Warm White |
|          | 19597   | White      |