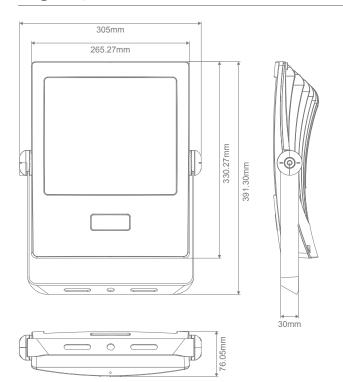

#### Description

The BLAZE Series of LED Floodlights are uniquely designed to offer a sleek and stylish design. Featuring a curved polycarbonate fascia design, IP66 rating and an anti-corrosion bracket provides a perfect solution to coastal areas installations. Scientific PC optical lens design provides high output and uniform illumination. Ideal for BBQ areas, outdoor entertaining areas and backyard lighting. Available in 10W, 20W, 30W, 50W and 100W in 3000K Warm White and 5000K White colour temperature depending on the desired light output for the area.