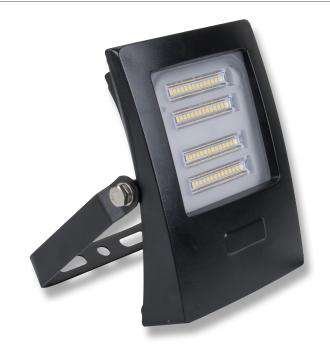

#### Description

The BLAZE Series of LED Floodlights are uniquely designed to offer a sleek and stylish design. Featuring a curved polycarbonate fascia design, IP66 rating and an anti-corrosion bracket provides a perfect solution to coastal areas installations. Scientific PC optical lens design provides high output and uniform illumination. Ideal for BBQ areas, outdoor entertaining areas and backyard lighting. Available in 10W, 20W, 30W, 50W and 100W in 3000K Warm White and 5000K White colour temperature depending on the desired light output for the area.