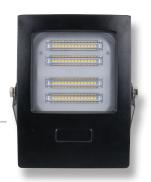

#### Description

The BLAZE Series of LED Floodlights are uniquely designed to offer a sleek and stylish design. Featuring a curved polycarbonate fascia design, IP66 rating and an anti-corrosion bracket provides a perfect solution to coastal areas installations. Scientific PC optical lens design provides high output and uniform illumination. Ideal for BBQ areas, outdoor entertaining areas and backyard lighting. Available in 10W, 20W, 30W, 50W and 100W in 3000K Warm White and 5000K White colour temperature depending on the desired light output for the area.

#### **Specification Features**

Input Voltage: 240V Power (W): 10W IP rating (IP): 66

Lumens (lm): Warm White 3000K - 900lm

White 5000K - 910lm

LED type: SMD

CCT: 3000K - 5000K

CRI: ≥80

Beam angle (°): 90° x 120°