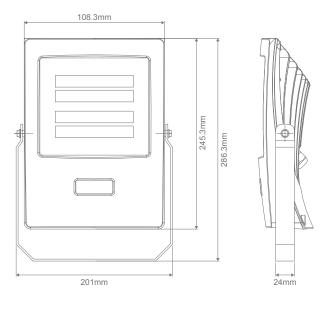

#### Description

The BLAZE Series of LED Floodlights are uniquely designed to offer a sleek and stylish design. Featuring a curved polycarbonate fascia design, IP66 rating and an anti-corrosion bracket provides a perfect solution to coastal areas installations. Scientific PC optical lens design provides high output and uniform illumination. Ideal for BBQ areas, outdoor entertaining areas and backyard lighting. Available in 10W, 20W, 30W, 50W and 100W in 3000K Warm White and 5000K White colour temperature depending on the desired light output for the area.

#### **Specification Features**

Input Voltage: 240V Power (W): 10W IP rating (IP): 66

Lumens (lm): Warm White 3000K - 900lm

White 5000K - 910lm

LED type: SMD

CCT: 3000K - 5000K

CRI: ≥80

Beam angle (°): 90° x 120°