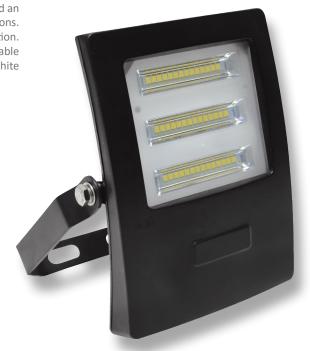

#### Description

The BLAZE Series of LED Floodlights are uniquely designed to offer a sleek and stylish design. Featuring a curved polycarbonate fascia design, IP66 rating and an anti-corrosion bracket provides a perfect solution to coastal areas installations. Scientific PC optical lens design provides high output and uniform illumination. Ideal for BBQ areas, outdoor entertaining areas and backyard lighting. Available in 10W, 20W, 30W, 50W and 100W in 3000K Warm White and 5000K White colour temperature depending on the desired light output for the area.

#### **Specification Features**

Input Voltage: 240V Power (W): 10W IP rating (IP): 66

Lumens (lm): Warm White 3000K - 900lm

White 5000K - 910lm

LED type: SMD

CCT: 3000K - 5000K

CRI: ≥80

Beam angle (°): 90° x 120°