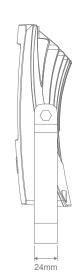

#### Description

The BLAZE Series of LED Floodlights are uniquely designed to offer a sleek and stylish design. Featuring a curved polycarbonate fascia design, IP66 rating and an anti-corrosion bracket provides a perfect solution to coastal areas installations. Scientific PC optical lens design provides high output and uniform illumination. Ideal for BBQ areas, outdoor entertaining areas and backyard lighting. Available in 10W, 20W, 30W, 50W and 100W in 3000K Warm White and 5000K White colour temperature depending on the desired light output for the area.

#### **Specification Features**

Input Voltage: 240V Power (W): 10W IP rating (IP): 66

Lumens (lm): Warm White 3000K - 900lm

White 5000K - 910lm

LED type: SMD

CCT: 3000K - 5000K

CRI: ≥80

Beam angle (°): 90° x 120°