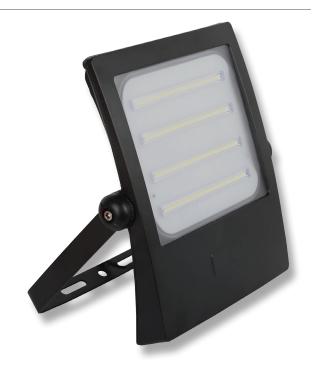

#### Description

The BLAZE Series of LED Floodlights are uniquely designed to offer a sleek and stylish design. Featuring a curved polycarbonate fascia design, IP66 rating and an anti-corrosion bracket provides a perfect solution to coastal areas installations. Scientific PC optical lens design provides high output and uniform illumination. Ideal for BBQ areas, outdoor entertaining areas and backyard lighting. Available in 10W, 20W, 30W, 50W and 100W in 3000K Warm White and 5000K White colour temperature depending on the desired light output for the area.

#### **Specification Features**

Input Voltage: 240V Power (W): 10W IP rating (IP): 66

Lumens (lm): Warm White 3000K - 900lm

White 5000K - 910lm

LED type: SMD

CCT: 3000K - 5000K

CRI: ≥80

Beam angle (°): 90° x 120°