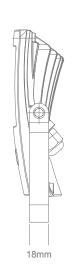

#### Description

The BLAZE Series of LED Floodlights are uniquely designed to offer a sleek and stylish design. Featuring a curved polycarbonate fascia design, IP66 rating and an anti-corrosion bracket provides a perfect solution to coastal areas installations. Scientific PC optical lens design provides high output and uniform illumination. Ideal for BBQ areas, outdoor entertaining areas and backyard lighting. Available in 10W, 20W, 30W, 50W and 100W in 3000K Warm White and 5000K White colour temperature depending on the desired light output for the area.