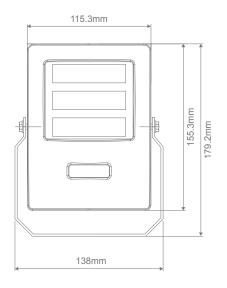

#### Description

The BLAZE Series of LED Floodlights are uniquely designed to offer a sleek and stylish design. Featuring a curved polycarbonate fascia design, IP66 rating and an anti-corrosion bracket provides a perfect solution to coastal areas installations. Scientific PC optical lens design provides high output and uniform illumination. Ideal for BBQ areas, outdoor entertaining areas and backyard lighting. Available in 10W, 20W, 30W, 50W and 100W in 3000K Warm White and 5000K White colour temperature depending on the desired light output for the area.

#### **Specification Features**

Input Voltage: 240V Power (W): 10W IP rating (IP): 66

Lumens (lm): Warm White 3000K - 900lm

White 5000K - 910lm

LED type: SMD

CCT: 3000K - 5000K

CRI: ≥80

Beam angle (°): 90° x 120°