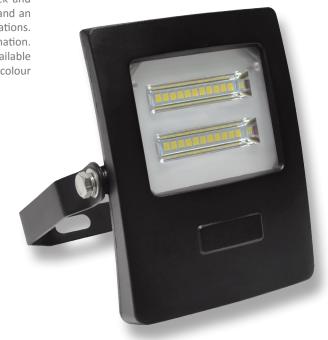

#### Description

The BLAZE Series of LED Floodlights are uniquely designed to offer a sleek and stylish design. Featuring a curved polycarbonate fascia design, IP66 rating and an anti-corrosion bracket provides a perfect solution to coastal areas installations. Scientific PC optical lens design provides high output and uniform illumination. Ideal for BBQ areas, outdoor entertaining areas and backyard lighting. Available in 10W, 20W, 30W, 50W and 100W in 3000K Warm White and 5000K White colour temperature depending on the desired light output for the area.

#### **Specification Features**

Input Voltage: 240V Power (W): 10W IP rating (IP): 66

Lumens (lm): Warm White 3000K - 900lm

White 5000K - 910lm

LED type: SMD

CCT: 3000K - 5000K

CRI: ≥80

Beam angle (°): 90° x 120°