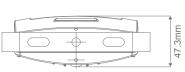

#### Description

The BLAZE Series of LED Floodlights are uniquely designed to offer a sleek and stylish design. Featuring a curved polycarbonate fascia design, IP66 rating and an anti-corrosion bracket provides a perfect solution to coastal areas installations. Scientific PC optical lens design provides high output and uniform illumination. Ideal for BBQ areas, outdoor entertaining areas and backyard lighting. Available in 10W, 20W, 30W, 50W and 100W in 3000K Warm White and 5000K White colour temperature depending on the desired light output for the area.