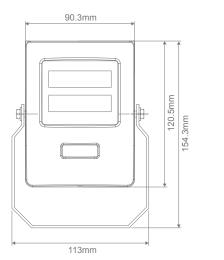

#### Description

The BLAZE Series of LED Floodlights are uniquely designed to offer a sleek and stylish design. Featuring a curved polycarbonate fascia design, IP66 rating and an anti-corrosion bracket provides a perfect solution to coastal areas installations. Scientific PC optical lens design provides high output and uniform illumination. Ideal for BBQ areas, outdoor entertaining areas and backyard lighting. Available in 10W, 20W, 30W, 50W and 100W in 3000K Warm White and 5000K White colour temperature depending on the desired light output for the area.

#### **Specification Features**

Input Voltage: 240V Power (W): 10W IP rating (IP): 66

Lumens (lm): Warm White 3000K - 900lm

White 5000K - 910lm

LED type: SMD

CCT: 3000K - 5000K

CRI: ≥80

Beam angle (°): 90° x 120°