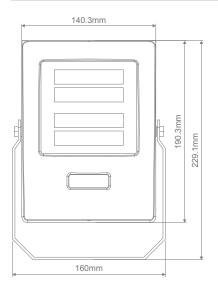

#### Description

The BLAZE Series of LED Floodlights are uniquely designed to offer a sleek and stylish design. Featuring a curved polycarbonate fascia design, IP66 rating and an anti-corrosion bracket provides a perfect solution to coastal areas installations. Scientific PC optical lens design provides high output and uniform illumination. Ideal for BBQ areas, outdoor entertaining areas and backyard lighting. Available in 10W, 20W, 30W, 50W and 100W in 3000K Warm White and 5000K White colour temperature depending on the desired light output for the area.

#### **Specification Features**

Input Voltage: 240V Power (W): 10W IP rating (IP): 66

Lumens (lm): Warm White 3000K - 900lm

White 5000K - 910lm

LED type: SMD

CCT: 3000K - 5000K

CRI: ≥80

Beam angle (°): 90° x 120°