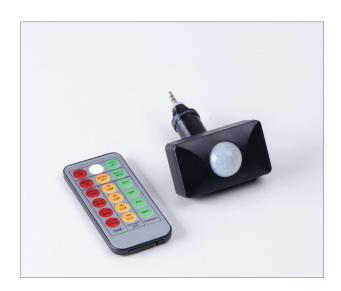

## Description

All models feature a Sensor Adaptor Interface to install the optional PIR Sensor (BLAZE-PRO-PIR). The optional sensor is a Plug-N-Play accessory that instantly converts the BLAZE-PRO floodlights into LED floodlights with sensor models.

## Specification Features

Left/Right Adjustment: 90°
Up/Down Adjustment: 180°
Sensor Control: ON/OFF
Time Delay Settings: 1, 3, 6 & 12Min

Sensitivity Settings: 25%, 50%, 75% & 100%

Sensitivity Distance: 2-8M IP Rating: IP65

Requires: CR2025 Battery (not included)

| Item No.      | Variant | CCT |
|---------------|---------|-----|
| BLAZE-PRO-PIR | 19926   | N/A |