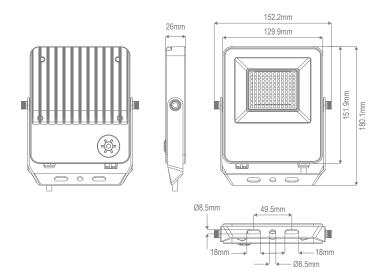

## Specification Features

Input Voltage: 240V

Power: 20W/30W/50W

IP rating: IP66

Lumens: Warm White 3000K - 2250lm, 3230lm, 5060lm

Neutral White 4000K - 2360lm, 3230lm, 5060lm

White 5500K - 2380lm, 3430lm, 5360lm

LED type: SMD

CCT: 3000K - 4000K - 5500K

Luminous Efficacy: 110lm/W
CRI: ≥70
Beam angle: 120°
Dimmable: No

Lifespan: 20,000 hrs

Driver: DOB (driver on board)

Surge Protection: 4.5KV

Sensor: Built-in Sensor Adaptor Interface

Cable: 1.5M flex and plug Frosted Glass Anti-Condensation Breathing Valve