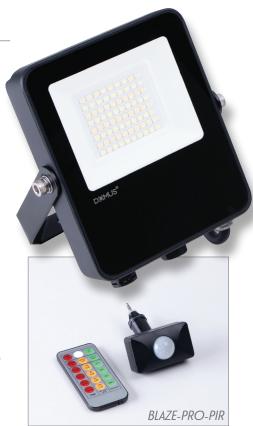

## Description

The BLAZE-PRO Series of LED Floodlights offer a sleek and stylish design, as well as an array of specialised features such as improved condensation prevention technology along with helping to reduce stock inventory. Featuring an aluminium fascia design with frosted glass lens to soften glare, IP66 rating and a unique anti-condensation breathing valve which stops unwanted condensation build-up behind the glass lens. The Multi-wattage selector switch offers the flexibility of selecting the right light output for the application within the same fitting. The tri-colour selector switch also offers the convenience of choosing between a 3000K Warm White, 4000K Neutral White or 5500K White colour temperature options. All models feature a Sensor Adaptor Interface to install the optional PIR Sensor (BLAZE-PRO-PIR). The optional sensor is a Plug-N-Play accessory that instantly converts the BLAZE-PRO floodlights into LED floodlights with sensor models. Complete with 1.5M flex and plug, as well as all angle installation bracket for ease of installation. Ideal for BBQ areas, outdoor entertaining areas, and backyard lighting. Backed by a 3 Year Replacement Warranty.

## Diagrams / Additional

Sensor Specification Features (see Sensor Data Sheet)

Left/Right Adjustment: 90°
Up/Down Adjustment: 180°
Sensor Control: ON/OFF
Time Delay Settings: 1, 3, 6 & 12Min

Sensitivity Settings: 25%, 50%, 75% & 100%

Sensitivity Distance: 2-8M IP Rating: IP65

| Item No.      | Variant | CCT  |
|---------------|---------|------|
| BLAZE-PRO-50  | 19916   | TRIO |
| BLAZE-PRO-PIR | 19926   | N/A  |