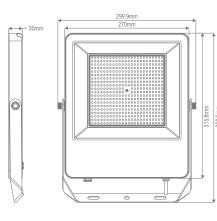

### Description

The BLAZE-PRO Series of LED Floodlights offer a sleek and stylish design, as well as an array of specialised features such as improved condensation prevention technology along with helping to reduce stock inventory. Featuring an aluminium fascia design with frosted glass lens to soften glare, IP66 rating and a unique anti-condensation breathing valve which stops unwanted condensation build-up behind the glass lens. The Multi-wattage selector switch offers the flexibility of selecting the right light output for the application within the same fitting. The tri-colour selector switch also offers the convenience of choosing between a 3000K Warm White, 4000K Neutral White or 5500K White colour temperature options. All models feature a Sensor Adaptor Interface to install the optional PIR Sensor (BLAZE-PRO-PIR). The optional sensor is a Plug-N-Play accessory that instantly converts the BLAZE-PRO floodlights into LED floodlights with sensor models. Complete with 1.5M flex and plug, as well as all angle installation bracket for ease of installation. Ideal for BBQ areas, outdoor entertaining areas, and backyard lighting. Backed by a 3 Year Replacement Warranty.

#### Specification Features

Input Voltage: 240V

Power: 100W/150W/200W

IP rating: IP66

Lumens: Warm White 3000K - 11840lm, 17060lm, 21970lm

Neutral White 4000K - 12780lm, 18720lm, 24380lm

White 5500K - 12720lm, 18200lm, 23470lm

LED type: SMD

CCT: 3000K - 4000K - 5500K

Luminous Efficacy: 110lm/W
CRI: ≥70
Beam angle: 120°
Dimmable: No

Lifespan: 20,000 hrs

Driver: DOB (driver on board)

Surge Protection: 4.5KV

Sensor: Built-in Sensor Adaptor Interface