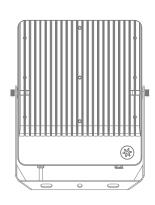

### Description

The BLAZE-PRO Series of LED Floodlights offer a sleek and stylish design, as well as an array of specialised features such as improved condensation prevention technology along with helping to reduce stock inventory. Featuring an aluminium fascia design with frosted glass lens to soften glare, IP66 rating and a unique anti-condensation breathing valve which stops unwanted condensation build-up behind the glass lens. The Multi-wattage selector switch offers the flexibility of selecting the right light output for the application within the same fitting. The tri-colour selector switch also offers the convenience of choosing between a 3000K Warm White, 4000K Neutral White or 5500K White colour temperature options. All models feature a Sensor Adaptor Interface to install the optional PIR Sensor (BLAZE-PRO-PIR). The optional sensor is a Plug-N-Play accessory that instantly converts the BLAZE-PRO floodlights into LED floodlights with sensor models. Complete with 1.5M flex and plug, as well as all angle installation bracket for ease of installation. Ideal for BBQ areas, outdoor entertaining areas, and backyard lighting. Backed by a 3 Year Replacement Warranty.

#### Specification Features

Input Voltage: 240V

Power: 100W/150W/200W

IP rating: IP66

Lumens: Warm White 3000K - 11840lm, 17060lm, 21970lm

Neutral White 4000K - 12780lm, 18720lm, 24380lm

White 5500K - 12720lm, 18200lm, 23470lm

Cable: 1.5M flex and plug Frosted Glass Anti-Condensation Breathing Valve