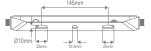

# Sensor Specification Features (see Sensor Data Sheet)

BLAZE-PRO-PIR

Left/Right Adjustment: 90°
Up/Down Adjustment: 180°
Sensor Control: ON/OFF
Time Delay Settings: 1, 3, 6 & 12Min

Sensitivity Settings: 25%, 50%, 75% & 100%

Sensitivity Distance: 2-8M IP Rating: IP65

| Item No.      | $V_{ariant}$ | CCT  |
|---------------|--------------|------|
| BLAZE-PRO-200 | 19920        | TRIO |
| BLAZE-PRO-PIR | 19226        | N/A  |