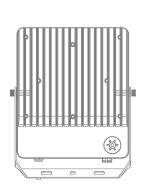

# Blaze-Pro-100 Floodlight F&P BLK

### Description

The BLAZE-PRO Series of LED Floodlights offer a sleek and stylish design, as well as an array of specialised features such as improved condensation prevention technology along with helping to reduce stock inventory. Featuring an aluminium fascia design with frosted glass lens to soften glare, IP66 rating and a unique anti-condensation breathing valve which stops unwanted condensation build-up behind the glass lens. The Multi-wattage selector switch offers the flexibility of selecting the right light output for the application within the same fitting. The tri-colour selector switch also offers the convenience of choosing between a 3000K Warm White, 4000K Neutral White or 5500K White colour temperature options. All models feature a Sensor Adaptor Interface to install the optional PIR Sensor (BLAZE-PRO-PIR). The optional sensor is a Plug-N-Play accessory that instantly converts the BLAZE-PRO floodlights into LED floodlights with sensor models. Complete with 1.5M flex and plug, as well as all angle installation bracket for ease of installation. Ideal for BBQ areas, outdoor entertaining areas, and backyard lighting. Backed by a 3 Year Replacement Warranty.

Cable: 1.5M flex and plug Frosted Glass Anti-Condensation Breathing Valve