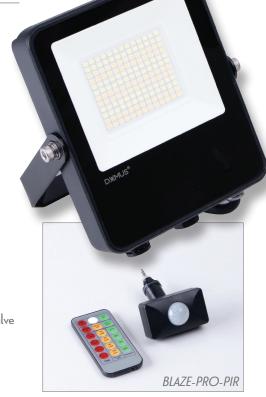

### Description

The BLAZE-PRO Series of LED Floodlights offer a sleek and stylish design, as well as an array of specialised features such as improved condensation prevention technology along with helping to reduce stock inventory. Featuring an aluminium fascia design with frosted glass lens to soften glare, IP66 rating and a unique anti-condensation breathing valve which stops unwanted condensation build-up behind the glass lens. The Multi-wattage selector switch offers the flexibility of selecting the right light output for the application within the same fitting. The tri-colour selector switch also offers the convenience of choosing between a 3000K Warm White, 4000K Neutral White or 5500K White colour temperature options. All models feature a Sensor Adaptor Interface to install the optional PIR Sensor (BLAZE-PRO-PIR). The optional sensor is a Plug-N-Play accessory that instantly converts the BLAZE-PRO floodlights into LED floodlights with sensor models. Complete with 1.5M flex and plug, as well as all angle installation bracket for ease of installation. Ideal for BBQ areas, outdoor entertaining areas, and backyard lighting. Backed by a 3 Year Replacement Warranty.

### Sensor Specification Features (see Sensor Data Sheet)

Left/Right Adjustment: 90°
Up/Down Adjustment: 180°
Sensor Control: ON/OFF
Time Delay Settings: 1, 3, 6 & 12Min

Sensitivity Settings: 25%, 50%, 75% & 100%