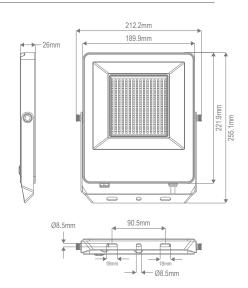

dlights with sensor models. Complete with 1.5M flex and plug, as well as all angle installation bracket for ease of installation. Ideal for BBQ areas, outdoor entertaining areas, and backyard lighting. Backed by a 3 Year Replacement Warranty.

## Specification Features

Input Voltage: 240V

Power: 50W/70W/100W

IP rating: IP66

Lumens: Warm White 3000K - 6040lm, 8100lm, 10750lm

Neutral White 4000K - 6510lm, 8950lm,12150lm

White 5500K - 6450lm, 8590lm, 12150lm

LED type: SMD

CCT: 3000K - 4000K - 5500K

Luminous Efficacy: 110lm/W
CRI: ≥70
Beam angle: 120°
Dimmable: No

Lifespan: 20,000 hrs

Driver: DOB (driver on board)

Surge Protection: 4.5KV

Sensor: Built-in Sensor Adaptor Interface

Cable: 1.5M flex and plug Frosted Glass Anti-Condensation Breathing Valve

# Diagrams / Additional







### Sensor Specification Features (see Sensor Data Sheet)

Left/Right Adjustment: 90°
Up/Down Adjustment: 180°
Sensor Control: ON/OFF
Time Delay Settings: 1, 3, 6 & 12Min

Sensitivity Settings: 25%, 50%, 75% & 100%

Sensitivity Distance: 2-8M IP Rating: IP65

| Item No.      | $V_{ariant}$ | CCT  |
|---------------|--------------|------|
| BLAZE-PRO-100 | 19918        | TRIO |
| BLAZE-PRO-PIR | 19226        | N/A  |