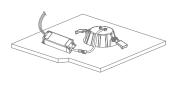

1. Open a hole according to the cutout size of led downlight.

2. Use screw-driver to open the driver terminal cover, feed the main AC wire L.N. in terminal block respectively, then fix the cover back.

3. Connect the downlight with driver, hold back the spring clip then push the downlight into the hole.