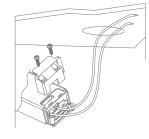

1. Open a hole according to the cutout size of led downlight.

2. Use screw-driver to open the driver terminal cover, feed the main AC wire L.N. in terminal block respectively, then fix the cover back.

3. Connect the downlight with driver, hold back the spring clip then push the downlight into the hole.