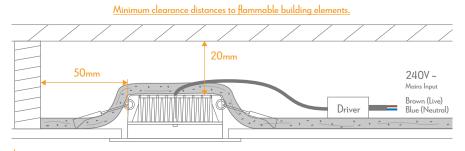

Note: The LED driver is NOT suitable for covering with insulation material. Warning-Risk of overheating or fire if the clearance distances are compromised. The flexible cable cannot be replaced, if this cable is damaged the luminaire will need to be replaced. The light source of this luminaire is not replaceable; at the end of life the whole luminaire should be replaced.