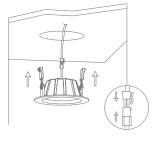

1. Open a hole according to the cutout size of led downlight.

2. Use screw-driver to open the driver terminal cover, feed the main AC wire L.N. in terminal block respectively, then fix the cover back.

3. Connect the downlight with driver, hold back the spring clip then push the downlight into the hole.

4. Make sure the downlight fixed tightly in ceiling, turn on the power.