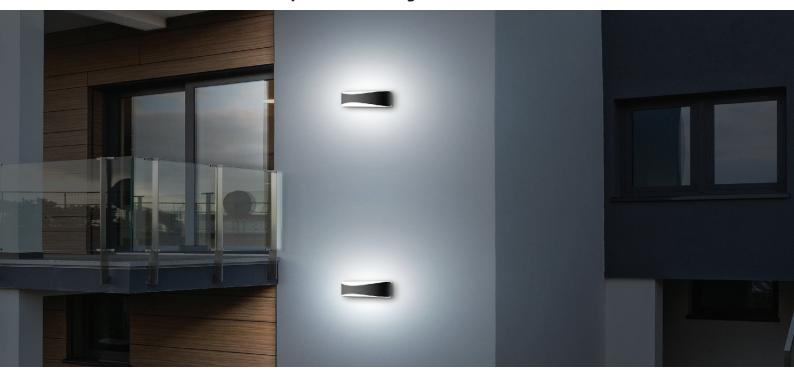

## **Exterior LED Surface Mounted Up/Down Wall Lights**

## **PRODUCT FEATURES**

- Exterior LED surface mounted up/down wall lights
- Input voltage range: 220-240V AC 50/60Hz
- Housing & heatsink: die cast aluminium
- Diffuser: PC
- Ambient temperature: -20 to 50°C
- Not suitable for dimming
- Suitable for 2-way switching
- Suitable for use with PIR or Microwave sensors