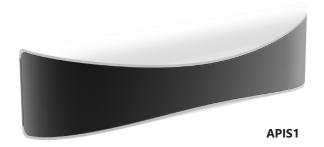

## **Exterior LED Surface Mounted Up/Down Wall Lights**

## **PRODUCT FEATURES**

- Exterior LED surface mounted up/down wall lights
- Input voltage range: 220-240V AC 50/60Hz
- Housing & heatsink: die cast aluminium
- Diffuser: PC
- Ambient temperature: -20 to 50°C
- Not suitable for dimming
- Suitable for 2-way switching
- Suitable for use with PIR or Microwave sensors

| PART NO. | DESCRIPTION                         | KELVIN<br>(K) | LUMENS<br>(LM) | WATT<br>(W) | CRI | WEIGHT<br>(KG) | BOX<br>(CM) | CARTON<br>QTY |
|----------|-------------------------------------|---------------|----------------|-------------|-----|----------------|-------------|---------------|
| APIS1    | WALL LED S/M Dark Grey Curved UP/Dn | 3000          | 275.75         | 10          | ≥80 | 0.5            | 24X8.7X7.2  | 1/8           |
| APIS2    | WALL LED S/M Matt WH Curved UP/Dn   | 3000          | 275.75         | 10          | ≥80 | 0.5            | 24X8.7X7.2  | 1/8           |