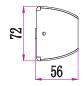

| PART NO. | DESCRIPTION                         | KELVIN<br>(K) | LUMENS<br>(LM) | WATT<br>(W) | CRI | WEIGHT<br>(KG) | BOX<br>(CM) | CARTON<br>QTY |
|----------|-------------------------------------|---------------|----------------|-------------|-----|----------------|-------------|---------------|
| APIS1    | WALL LED S/M Dark Grey Curved UP/Dn | 3000          | 275.75         | 10          | ≥80 | 0.5            | 24X8.7X7.2  | 1/8           |
| APIS2    | WALL LED S/M Matt WH Curved UP/Dn   | 3000          | 275.75         | 10          | ≥80 | 0.5            | 24X8.7X7.2  | 1/8           |