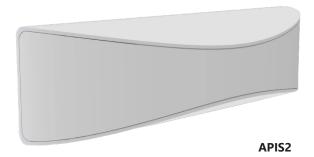

## **Exterior LED Surface Mounted Up/Down Wall Lights**

## **PRODUCT FEATURES**

- Exterior LED surface mounted up/down wall lights
- Input voltage range: 220-240V AC 50/60Hz
- Housing & heatsink: die cast aluminium
- Diffuser: PC
- Ambient temperature: -20 to 50°C
- Not suitable for dimming
- Suitable for 2-way switching
- Suitable for use with PIR or Microwave sensors

| PART NO. | DESCRIPTION                         | KELVIN<br>(K) | LUMENS<br>(LM) | WATT<br>(W) | CRI | WEIGHT<br>(KG) | BOX<br>(CM) | CARTON<br>QTY |
|----------|-------------------------------------|---------------|----------------|-------------|-----|----------------|-------------|---------------|
| APIS1    | WALL LED S/M Dark Grey Curved UP/Dn | 3000          | 275.75         | 10          | ≥80 | 0.5            | 24X8.7X7.2  | 1/8           |
| APIS2    | WALL LED S/M Matt WH Curved UP/Dn   | 3000          | 275.75         | 10          | ≥80 | 0.5            | 24X8.7X7.2  | 1/8           |