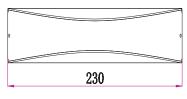

| PART NO. | DESCRIPTION                         | KELVIN<br>(K) | LUMENS<br>(LM) | WATT<br>(W) | CRI | WEIGHT<br>(KG) | BOX<br>(CM) | CARTON<br>QTY |
|----------|-------------------------------------|---------------|----------------|-------------|-----|----------------|-------------|---------------|
| APIS1    | WALL LED S/M Dark Grey Curved UP/Dn | 3000          | 275.75         | 10          | ≥80 | 0.5            | 24X8.7X7.2  | 1/8           |
| APIS2    | WALL LED S/M Matt WH Curved UP/Dn   | 3000          | 275.75         | 10          | ≥80 | 0.5            | 24X8.7X7.2  | 1/8           |