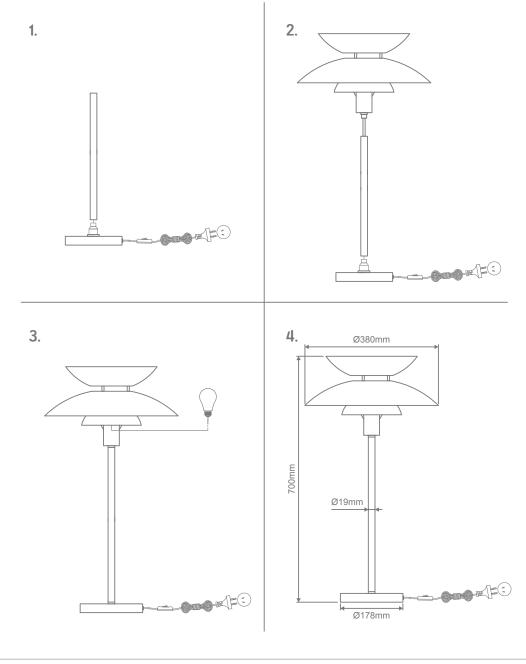

## **ALLEGRATL**

Date: May 12, 2022 10:42 AM

| Variants |       |       | I AI       |
|----------|-------|-------|------------|
| Blk      | Wht   | Schr  | Item No.   |
| 22704    | 22705 | 22706 | ALLEGRA-TL |

## **Specifications**

| Voltage: 240V Power: 60W Max Requires: 1xE | 1xE27 Globe (Not Included) |
|--------------------------------------------|----------------------------|
|--------------------------------------------|----------------------------|