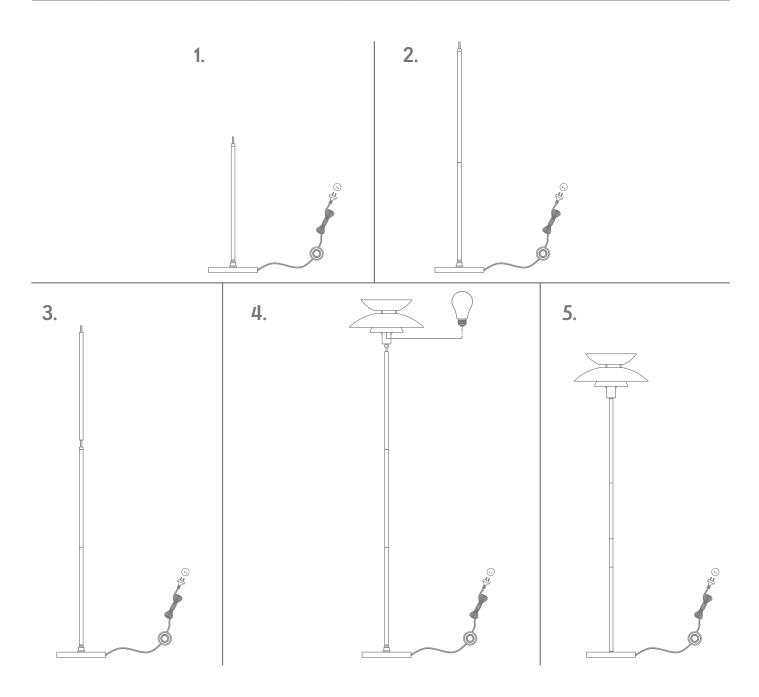

## Installation Manual

**ALLEGRA FL** 

Date: May 18, 2022 12:17 PM

|       | Variants |       |            |  |
|-------|----------|-------|------------|--|
| Blk   | Wht      | Schr  | Item No.   |  |
| 22707 | 22708    | 22709 | ALLEGRA-FL |  |

Thank you for purchasing your new ALLEGRA Floor Lamp, Please take the time to read and understand the instruction sheet below. Failure to do so may void warranty.

## **Specifications**

| Voltage: | 240V | Power: | 60W Max | Requires: | 1xE27 Globe (Not Included) |
|----------|------|--------|---------|-----------|----------------------------|
|----------|------|--------|---------|-----------|----------------------------|