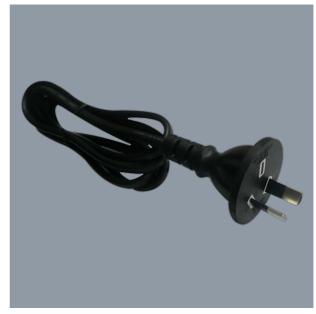

#### 2 PIN FLEX & PLUG - 2S9000

250V, 10Amp, Colour black, 2 x pin flex and plug, 2 x 0.75mm<sup>2</sup> x 1200mm long

# **Design Specifications**

- 2 pin plug, 2 x 0.75mm<sup>2</sup> x 1200mm long
- 250V, 10Amp
- Model # 2S900
- Colour black

### **Technical Specification**

| Product | Model No. | Input Voltage (V/AC) | Dim (mm) | Body Colour |
|---------|-----------|----------------------|----------|-------------|
| at.     | 259000    | 250                  | 1200(L)  | BLACK       |