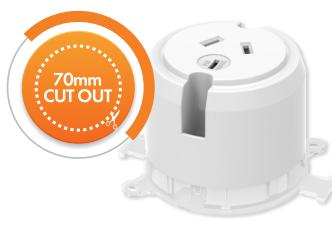

#### 1-10V DC DIMMING CONTROLLER - SDF30

1-10V DC analogue rotary dimming control

## **Design Specifications**

- 1-10V DC rotary analogue control dimming controller
- Fits most popular switch plates
- Note: maximum quantity of connected devices is 30 or a maximum current sink of 50mA

# **Technical Specification**

| Product | Model No. | Input Voltage (V/DC) | Dim (mm)              | Body Colour |
|---------|-----------|----------------------|-----------------------|-------------|
| FAM.    | SDF30     | 10                   | 53(L) x 23(W) x 23(H) | WHITE       |