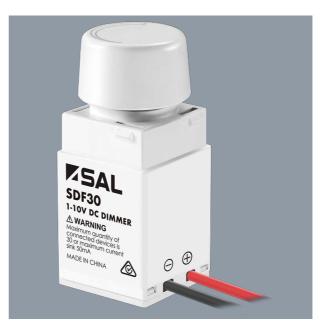

#### 1-10V DC DIMMING CONTROLLER - SDF30

1-10V DC analogue rotary dimming control

## **Design Specifications**

- 1-10V DC rotary analogue control dimming controller
- Fits most popular switch plates
- Note: maximum quantity of connected devices is 30 or a maximum current sink of 50mA

# **Technical Specification**

| Product | Model No. | Input Voltage (V/DC) | Dim (mm)              | Body Colour |
|---------|-----------|----------------------|-----------------------|-------------|
| FAM.    | SDF30     | 10                   | 53(L) x 23(W) x 23(H) | WHITE       |