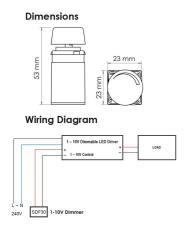

# **Technical Specification**

| Product | Model No. | Input Voltage (V/DC) | Dim (mm)              | Body Colour |
|---------|-----------|----------------------|-----------------------|-------------|
| FAM.    | SDF30     | 10                   | 53(L) x 23(W) x 23(H) | WHITE       |

### **Dimensions**

For more information please scan me