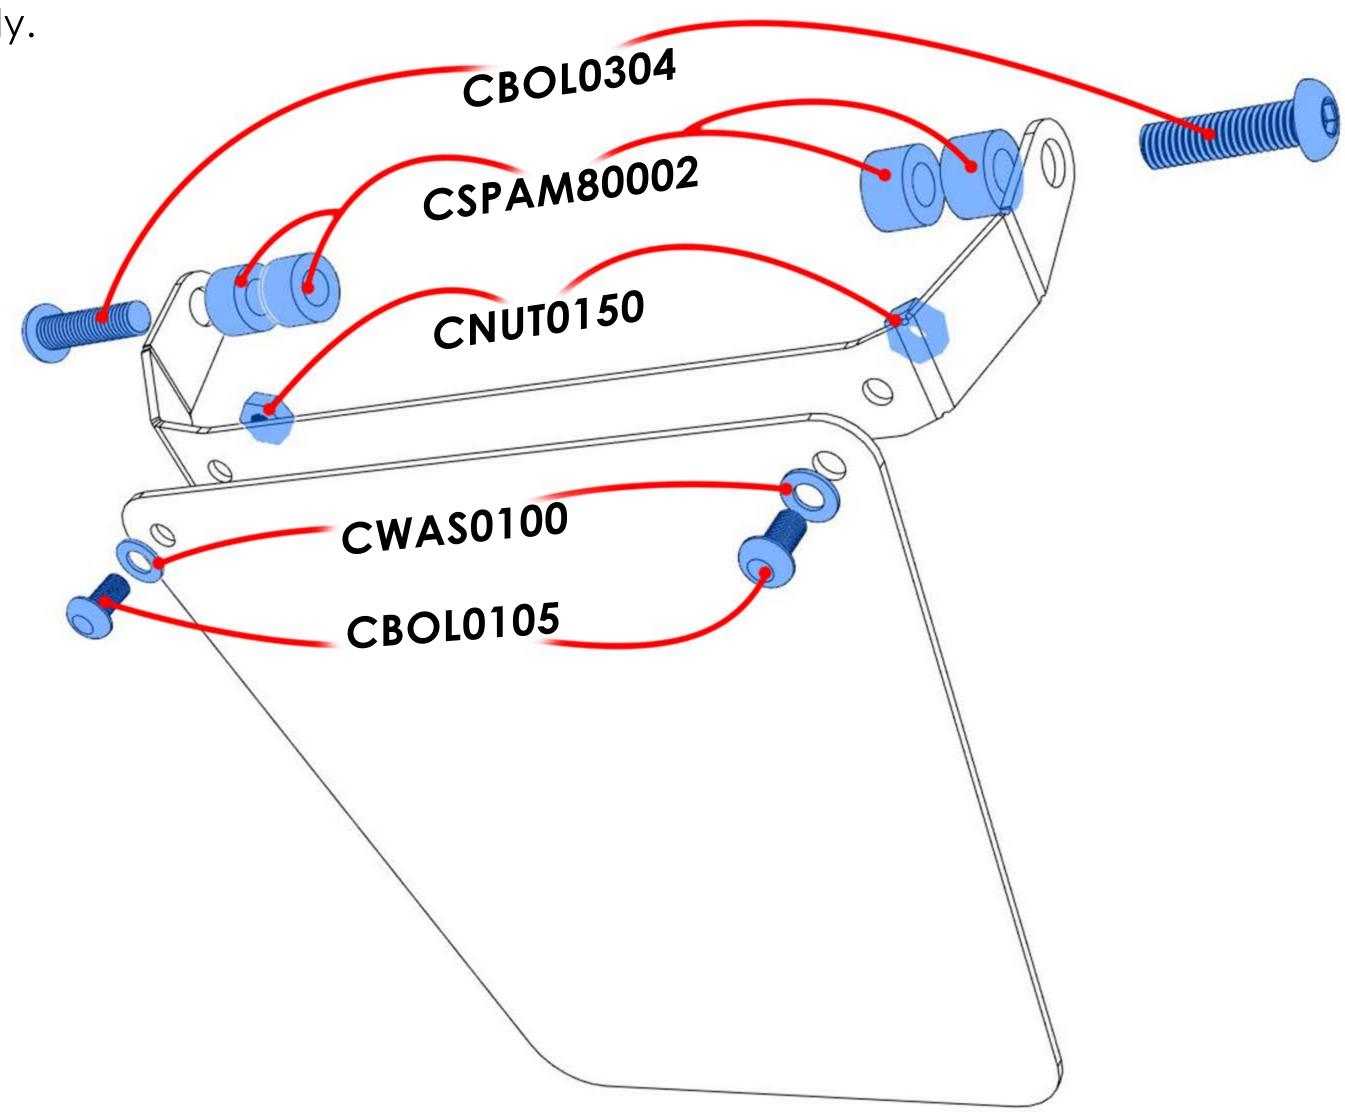

## 811020 Honda MSX 125 (Grom) Shock Shield Fitting Instructions Pyramin

| Kit Ind | cludes:    |                                      |
|---------|------------|--------------------------------------|
| 1X      | C24444     | Rubber Flap                          |
| 1X      | CFK811020  | Bracket                              |
| 2X      | CBOL0105   | M5 X 10mm Stainless Button-head Bolt |
| 2X      | CNUT0150   | M5 Stainless Nyloc Nut               |
| 2X      | CWAS0100   | M5 Stainless Washer                  |
| 2X      | CBOL0304   | M8 X 30mm Stainless Button-head Bolt |
| ΔX      | CSPAM80002 | Spacer                               |

Fitting this Pyramid shock shield is quick and simple. Remove the bolt hole caps fitted on the bike.

Attach the rubber flap to the bracket using the M5 fittings supplied (see illustration).

Attach the bracket to the bike using the M8 bolts + spacers supplied (see illustration).