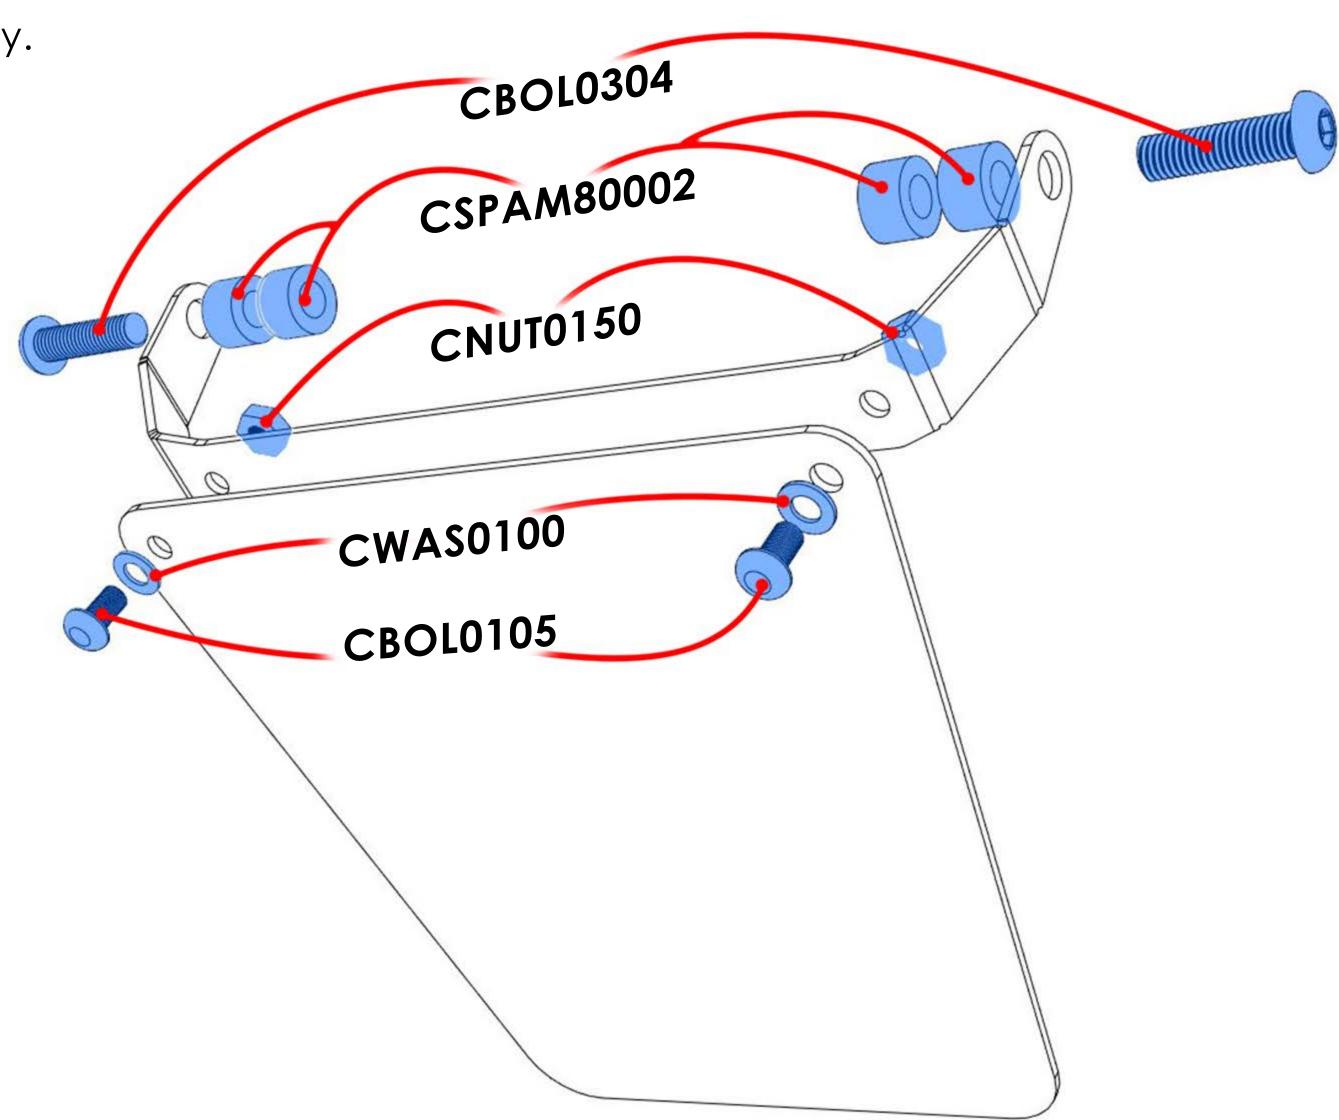

## Kit Includes:

| IXII IIIV | ciodes.    |                                      |
|-----------|------------|--------------------------------------|
| 1X        | C24444     | Rubber Flap                          |
| 1X        | CFK811020  | Bracket                              |
| 2X        | CBOL0105   | M5 X 10mm Stainless Button-head Bolt |
| 2X        | CNUT0150   | M5 Stainless Nyloc Nut               |
| 2X        | CWAS0100   | M5 Stainless Washer                  |
| 2X        | CBOL0304   | M8 X 30mm Stainless Button-head Bolt |
| <b>4X</b> | CSPAM80002 | Spacer                               |

Fitting this Pyramid shock shield is quick and simple. Remove the bolt hole caps fitted on the bike.

Attach the rubber flap to the bracket using the M5 fittings supplied (see illustration).

Attach the bracket to the bike using the M8 bolts + spacers supplied (see illustration).