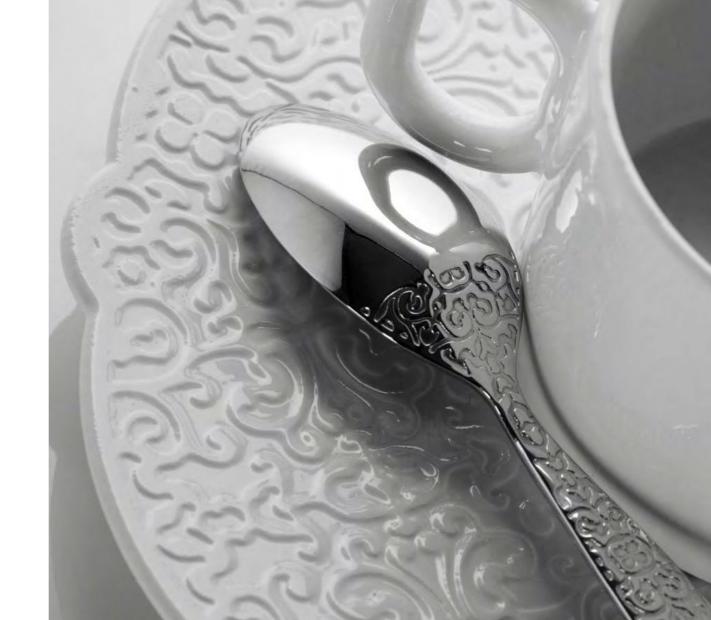

## **Table**

The subtle quality of a well laid table hinges on modern design, functionality, accuracy of the *mise en place*. A harmonic arrangement of plates, glasses, cutlery and accessories enhances the presentation and exalts the culinary experience.