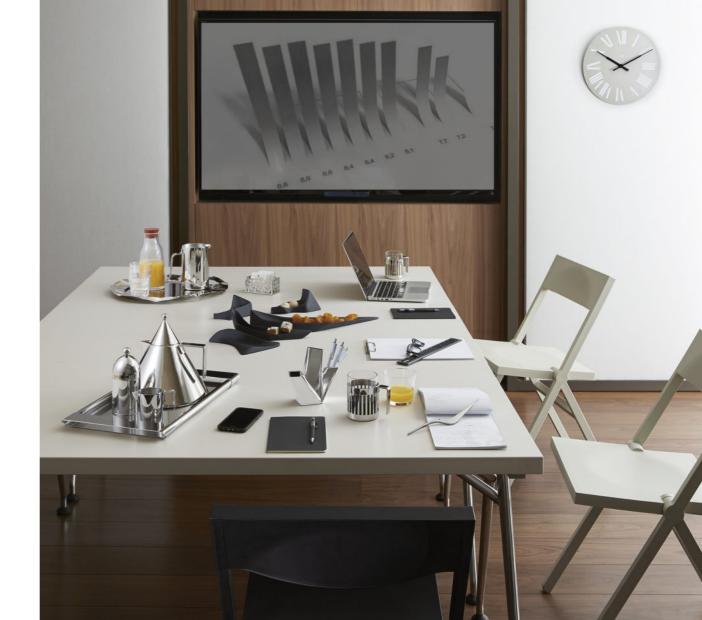

# **Meeting rooms**

A meeting room, a conference room, an office or a showroom personalized with Alessi objects, gives the guests the pleasure of a refined welcome and makes any workday special.

With its thick pleats reminiscent of a haute couture dress, the "Plissé" Electric Kettle is so attractive it should always be left in full sight.

# Living

Innovation in a project is also played on a choice of originality.

The interior design item collection is at the service of hospitality professionals seeking solutions with a strong personality to characterize common spaces, conference rooms, offices, reception areas, showrooms and lounges of any type.