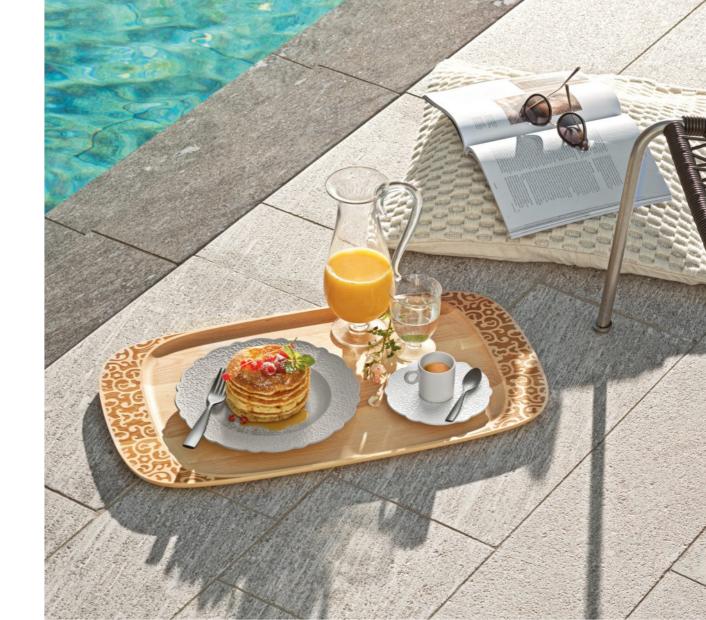

### Outdoor

Alessi has developed an entire family of products for outdoor service: from breakfast served on a terrace to lunch beside a swimming pool, from an aperitif served in the garden to a gourmet dinner on the beach.

"Dressed en plein air" cutlery is part of a collection of articles to set the perfect outdoor table with cheerful and sustainable accessories.