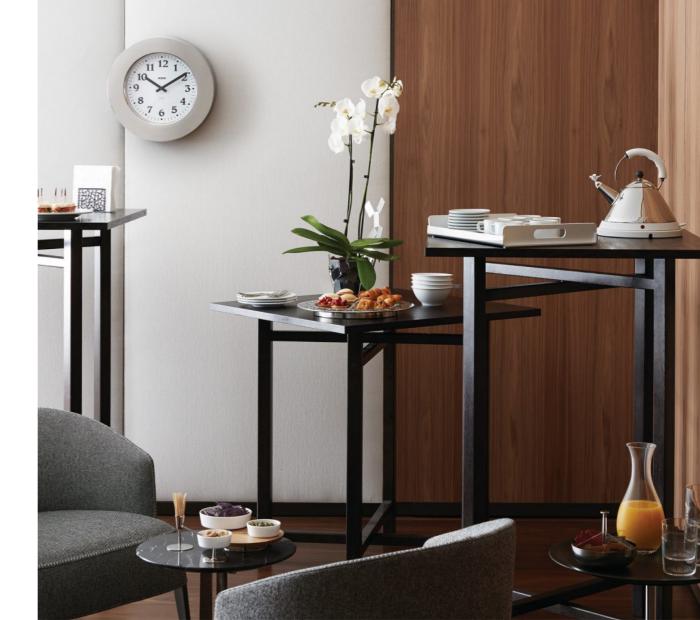

#### **Breakfast**

Alessi's first set of bar service products and accessories was launched in 1956. This early set, specially conceived for the hotel sector, was followed by other series that soon became must-haves in food service and hospitality facilities in every continent.

Teapots, Coffeepots, Jugs and Pitchers, Trays and Accessories are designed to complement buffet breakfast setups and room service trays with elegance and make service impeccable in any situation.

## **Room Service**

Relaxation & design. Room service articles add value to hospitality rites, making room service a pleasant surprise, again and again.

"Dressed": breakfast plate divided into two sections, one for a cup and the other for bread or a piece of cake.