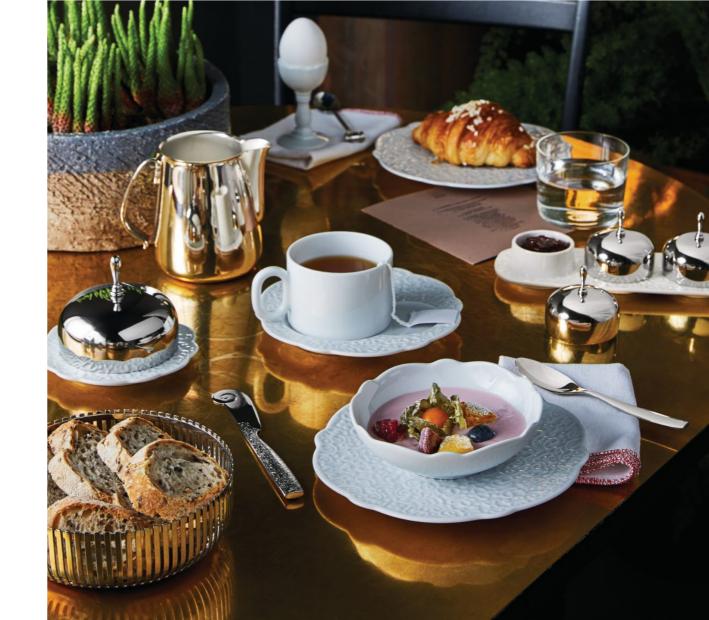

#### **Breakfast**

Alessi's first set of bar service products and accessories was launched in 1956. This early set, specially conceived for the hotel sector, was followed by other series that soon became must-haves in food service and hospitality facilities in every continent.

Teapots, Coffeepots, Jugs and Pitchers, Trays and Accessories are designed to complement buffet breakfast setups and room service trays with elegance and make service impeccable in any situation.

## **Room Service**

Relaxation & design. Room service articles add value to hospitality rites, making room service a pleasant surprise, again and again.

"Dressed": breakfast plate divided into two sections, one for a cup and the other for bread or a piece of cake.