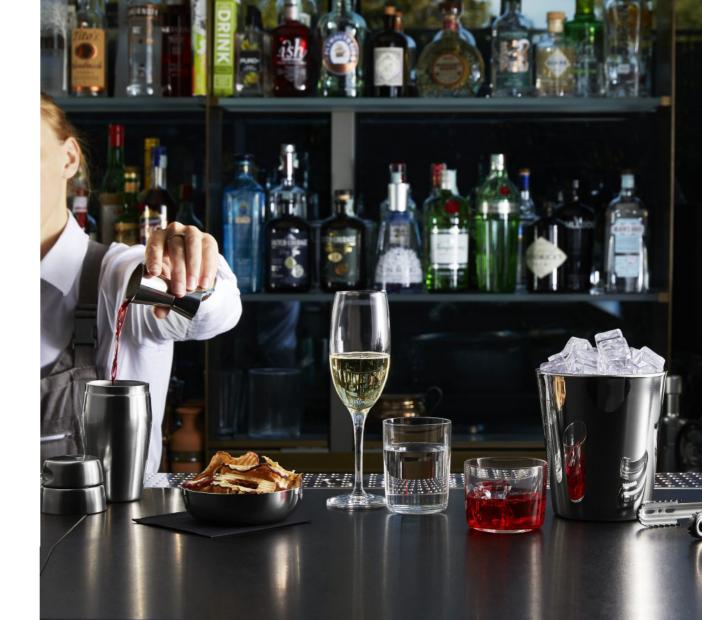

#### **Bar & Wines**

Alessi has always excelled in the design and production of bar and wine articles. Its Shaker "870" is a quintessential classic used by the best bartenders worldwide.

The Shakers, Ice Buckets, Chillers, Cocktail Accessories and Aperitif Sets embody the perfect combination of top-notch quality, formal beauty and practical solutions.