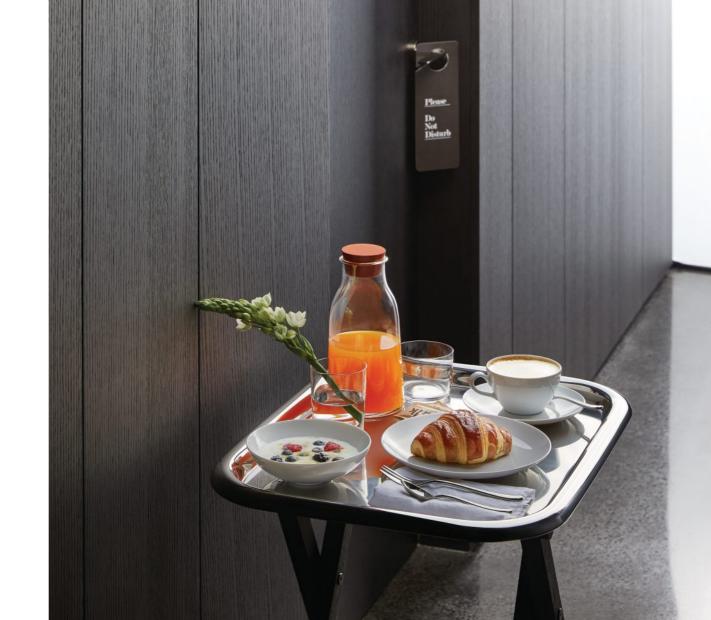

#### **Breakfast**

Alessi's first set of bar service products and accessories was launched in 1956. This early set, specially conceived for the hotel sector, was followed by other series that soon became must-haves in food service and hospitality facilities in every continent.

Teapots, Coffeepots, Jugs and Pitchers, Trays and Accessories are designed to complement buffet breakfast setups and room service trays with elegance and make service impeccable in any situation.

## **Room Service**

Relaxation & design. Room service articles add value to hospitality rites, making room service a pleasant surprise, again and again.

"Dressed": breakfast plate divided into two sections, one for a cup and the other for bread or a piece of cake.