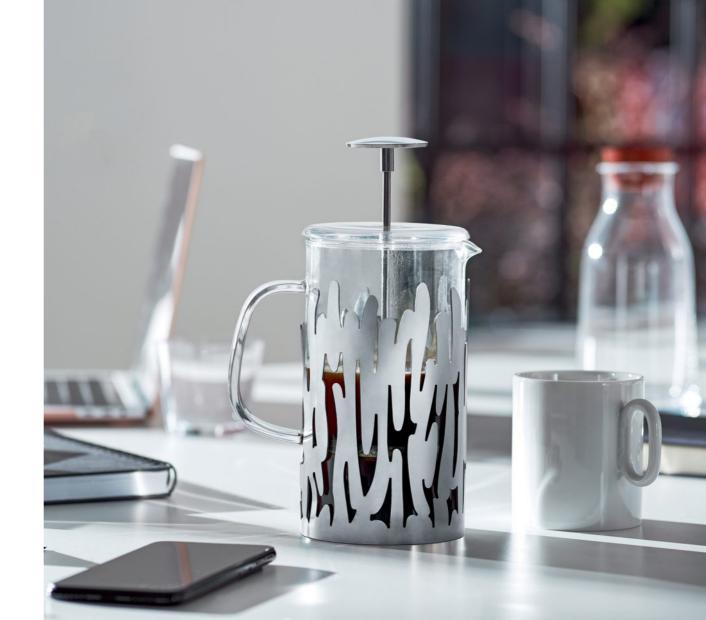

## **Tea and Coffee Time**

With Alessi, going out for a cup of tea, or coffee, can be an experience where the pleasure of taste is enhanced by the beauty of the gesture.

"Cha" is the last born among our teapots, embodying the contemporary evolution of an indispensable tool to celebrate a millenarian rite.