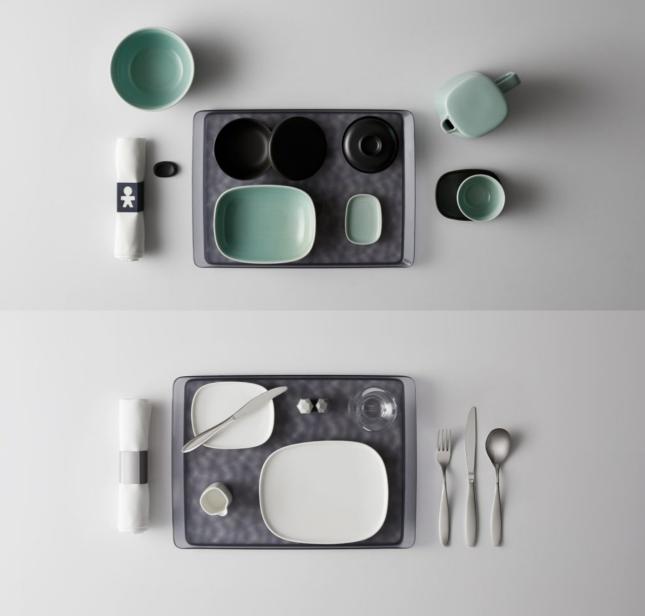

## **Alessi for Delta**

DESIGN AT AN ALTITUDE OF 30,000 FEET. One of the many initiatives developed by the Company's Hospitality & Contract Divisions for top-notch international brands is the Alessi for Delta project.

A series of 86 pieces inaugurates the first major collaboration with a U.S. airline.

Alessi partners with Delta Air Lines on the creation of a range of functional, up-to-the-minute table accessories for use aboard Delta planes.