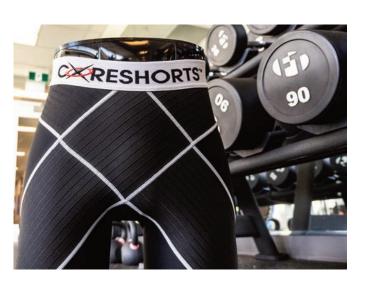

- Elastics cross from the hip to the opposite mid thigh, front, and back
- Waist area is circumferential providing pelvic compression
- Tension is created for both unidirectional and multidirectional movements

- Elastics cross from the hip to the
- opposite mid thigh, front, and back

  Waist area is circumferential providing pelvic compression
- Tension is created for both unidirectional and multidirectional movements