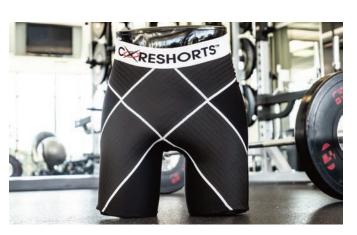

## PRO 3.0 "Maximal" Functional Stability Maximal support for the low back, pelvis, hip, and groin areas while optimizing motion control.

Patented "X" Core Activation System featuring a longitudinal stretch with 1.2 mm engineered stretch fabric that produces 80% more directional & functional stability than a regular compression short – complete dynamic stability!

Medical compression rating 20 - 30 mm Hg.

"3.0 Maximal Prevention, Performance & Recovery"

- Elastics cross from the hip to the opposite mid thigh, front, and back
- Waist area is circumferential providing pelvic compression
- Tension is created for both unidirectional and multidirectional movements

- Elastics cross from the hip to the
- opposite mid thigh, front, and back

  Waist area is circumferential providing pelvic compression
- Tension is created for both unidirectional and multidirectional movements