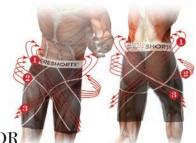

1 STABILIZES
PELVIC RING

2 CONTROLS
PELVIS & HIP

3 CREATES TENSION FOR OUTWARD MOTION & ROTATION

RECOVERY Strains & Sprains Pelvic & SI Stability Hip Replacement PERFORMANCE

Pelvis & SI Joint Hip & Groin

Stability Motion Control Speed & Power

### The **SOLUTION** to INJURIES

1 STABILIZES
PELVIC RING

The only patented design (Core Activation System) utilizes a series of strategically angled elastics to produce the first anatomically correct compression short to connect the lower back, pelvis and hip to IMPROVE CORE FUNCTION!

### The **SOLUTION** to INJURIES

- **STABILIZES** PELVIC RING
- **CONTROLS** PELVIS & HIP
- CREATES TENSION FOR
- **OUTWARD MOTION & ROTATION**

### The **SOLUTION** to INJURIES

- **STABILIZES** PELVIC RING
- CONTROLS PELVIS & HIP
- **CREATES TENSION FOR OUTWARD MOTION & ROTATION**