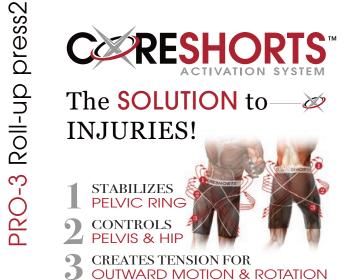

1 STABILIZES
PELVIC RING

2 CONTROLS
PELVIS & HIP

3 CREATES TENSION FOR OUTWARD MOTION & ROTATION

RECOVERY Strains & Sprains Pelvic & SI Stability Hip Replacement PERFORMANCE

Pelvis & SI Joint Hip & Groin

Stability Motion Control Speed & Power

### The **SOLUTION** to INJURIES

1 STABILIZES
PELVIC RING

The only patented design (Core Activation System) utilizes a series of strategically angled elastics to produce the first anatomically correct compression short to connect the lower back, pelvis and hip to IMPROVE CORE FUNCTION!

### The **SOLUTION** to INJURIES

- **STABILIZES** PELVIC RING
- **CONTROLS** PELVIS & HIP
- CREATES TENSION FOR
- **OUTWARD MOTION & ROTATION**

### The **SOLUTION** to INJURIES

- **STABILIZES** PELVIC RING
- CONTROLS PELVIS & HIP
- **CREATES TENSION FOR OUTWARD MOTION & ROTATION**