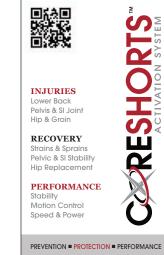

# CERESHORTS TO ACTIVATION SYSTEM

| Date:    | EXRESHORTS:                                  |
|----------|----------------------------------------------|
|          |                                              |
| Patient: |                                              |
| SUBJEC   | T: CERESHORTS PRO 3.0 Medical Recommendation |

1 STABILIZES
PELVIC RING

2 CONTROLS
PELVIS & HIP

3 CREATES TENSION FOR OUTWARD MOTION & ROTATION

RECOVERY Strains & Sprains Pelvic & SI Stability Hip Replacement PERFORMANCE

Pelvis & SI Joint Hip & Groin

Stability Motion Control Speed & Power

CERESHORTS\* PRO 3.0 is classified as a Soft Ortholic Bracing Device which provides pelvic stability for low back and pelvic conditions such as, lumbo-sacral dysfunction, sacro-iliac joint laxity, osteitis pubis, hernia repair, hip arthritis (THR) and groin injury recovery.

CXRESHORTS\* PRO 3.0 is designed to meet medical grade compression ratings

CERESHORTS\* PRO 3.0 has a compression rating of 20 - 30 mmHg which is comparable to an adjustable back brace or sacro-iliac joint belt. They are designed to support injury recovery and facilitate a safe return to work and day to day activities in conjunction with a rehab program.