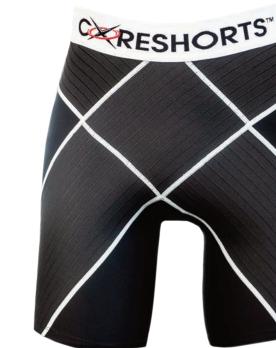

## PRO 3.0 "Maximal" Functional Stability Maximal support for the low back, pelvis, hip, and groin areas while optimizing motion control.

Patented "X" Core Activation System featuring a longitudinal stretch with 1.2 mm engineered stretch fabric that produces 80% more directional & functional stability than a regular compression short – complete dynamic stability!

Medical compression rating 20 - 30 mm Hg.

"3.0 Maximal Prevention, Performance & Recovery"

# Photos

PHOTO back

PHOTO waistband

PRO 3-0 PHOTO shorts silo

PHOTO fabric PHOTO stitches

PRO 3-0 PHOTO player

PHOTO gym

PHOTO gym