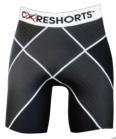

## PRO 3.0 "Maximal" Functional Stability Maximal support for the low back, pelvis, hip, and groin areas while optimizing motion control.

Patented "X" Core Activation System featuring a longitudinal stretch with 1.2 mm engineered stretch fabric that produces 80% more directional & functional stability than a regular compression short – complete dynamic stability!

Medical compression rating 20 - 30 mm Hg.

"3.0 Maximal Prevention, Performance & Recovery"