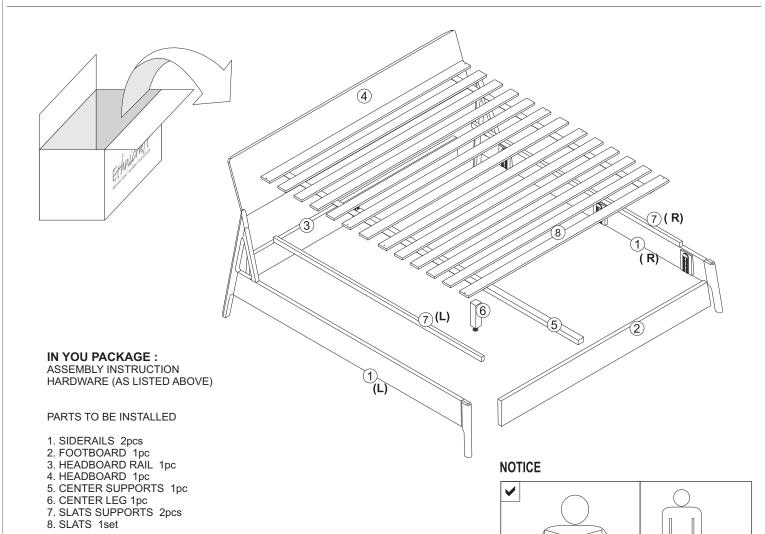

# Ethnicraft

OAK AIR BED - WITH SLATS ASSEMBLY INSTRUCTION FOR BED INSTALLATION