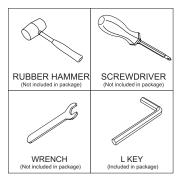

## **TOOLS**

## **SYMBOLS**

**DIRECTION** 

NUMBER OF PERSONS NEEDED

USE WRENCH TO TIGHTEN

USE SCREWDRIVER TO TIGHTEN

USE L KEY TO TIGHTEN

USE RUBBER HAMMER

USE HAND