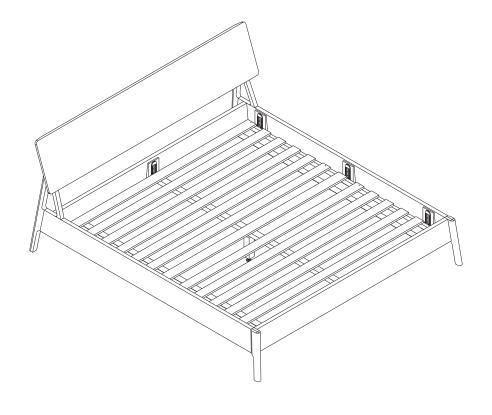

# Ethnicraft

OAK AIR BED - WITH SLATS
ASSEMBLY INSTRUCTION FOR BED INSTALLATION

# C. INSTALLING MIDDLE SUPPORT & CENTER LEG

Ethnicraft

OAK AIR BED - WITH SLATS
ASSEMBLY INSTRUCTION FOR BED INSTALLATION