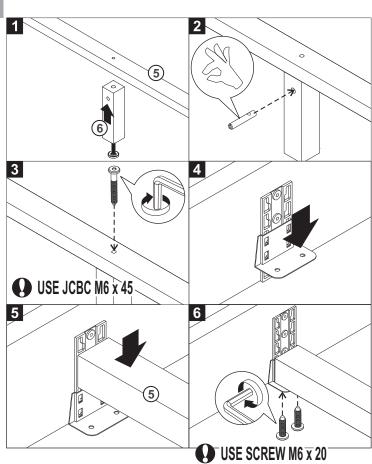

# C. INSTALLING MIDDLE SUPPORT & CENTER LEG

Ethnicraft

OAK AIR BED - WITH SLATS
ASSEMBLY INSTRUCTION FOR BED INSTALLATION