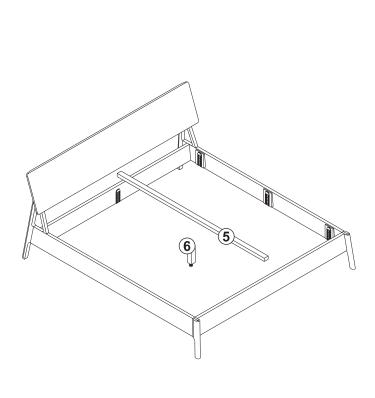

# C. INSTALLING MIDDLE SUPPORT & CENTER LEG

Ethnicraft

OAK AIR BED - WITH SLATS
ASSEMBLY INSTRUCTION FOR BED INSTALLATION