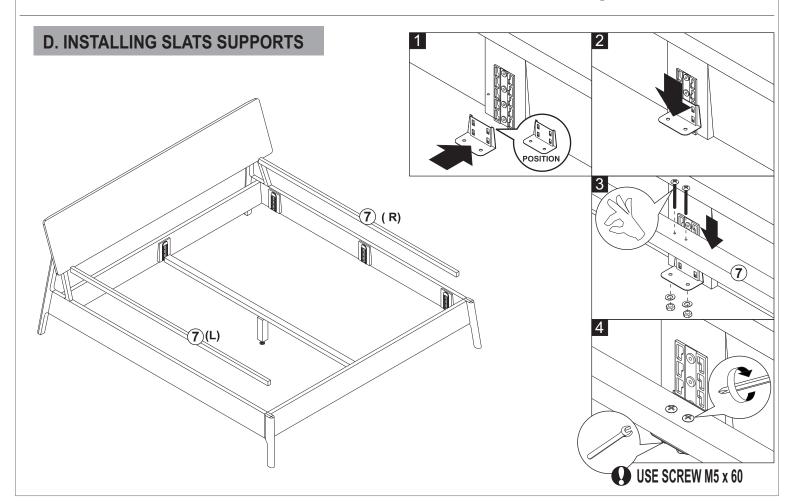

# Ethnicraft

OAK AIR BED - WITH SLATS
ASSEMBLY INSTRUCTION FOR BED INSTALLATION