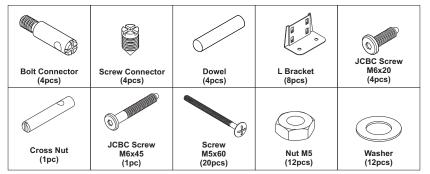

# Ethnicraft

OAK AIR BED - WITH SLATS ASSEMBLY INSTRUCTION FOR BED INSTALLATION

## **HARDWARES**



## **TOOLS**





## **SYMBOLS**



**DIRECTION** 



NUMBER OF PERSONS NEEDED



USE WRENCH TO TIGHTEN



USE SCREWDRIVER TO TIGHTEN



USE L KEY TO TIGHTEN



USE RUBBER HAMMER



USE HAND



OAK AIR BED - WITHOUT SLATS ASSEMBLY INSTRUCTION FOR BED INSTALLATION

# A. INSTALLING SIDERAIL + FOOTBOARD + HEADBOARD RAIL 2 3 2

OAK AIR BED - WITHOUT SLATS
ASSEMBLY INSTRUCTION FOR BED INSTALLATION



# Ethnicraft

OAK AIR BED - WITH SLATS
ASSEMBLY INSTRUCTION FOR BED INSTALLATION

# C. INSTALLING MIDDLE SUPPORT & CENTER LEG







Ethnicraft

OAK AIR BED - WITH SLATS
ASSEMBLY INSTRUCTION FOR BED INSTALLATION



# F. FINISH