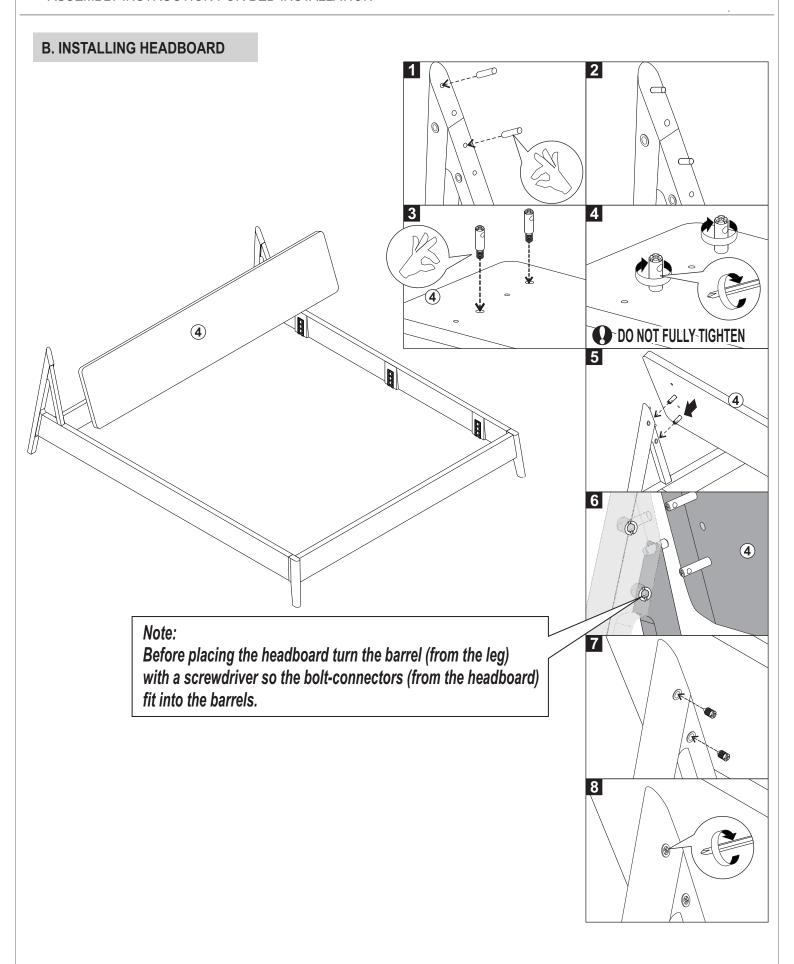

# Ethnicraft

OAK AIR BED - WITH SLATS
ASSEMBLY INSTRUCTION FOR BED INSTALLATION