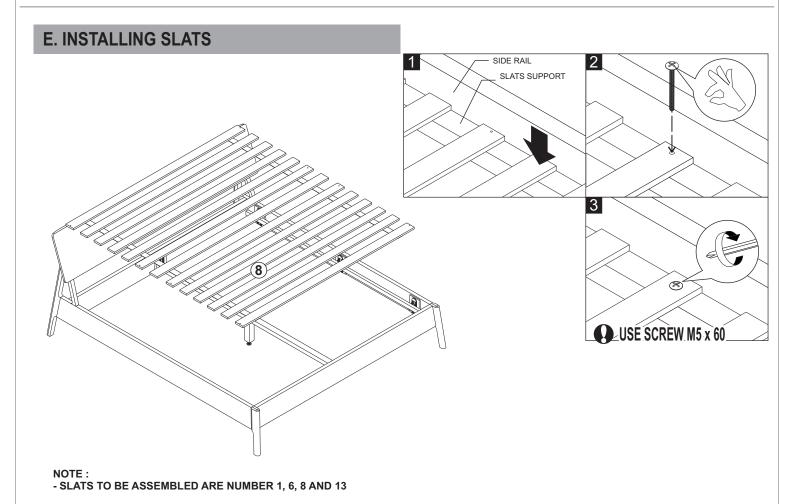

# Ethnicraft

OAK AIR BED - WITH SLATS
ASSEMBLY INSTRUCTION FOR BED INSTALLATION