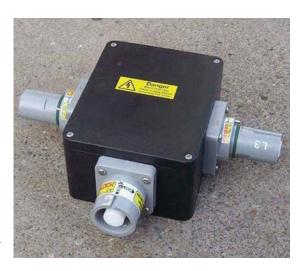

# Phase 3 now offers cable splitter box assemblies in various configurations.

The latest addition to range is the TX unit.

The unit manufactured in a thick wall, non conductive material which is extremely rugged and offers high impact protection. It is also water tight for outdoor use and the system can be configured with one input connector - two output connectors, or one input - three output connectors.

The system uses PowerSafe <sup>™</sup> connectors at ratings up to 800amp.

### **Key Features include:**

- Facilitates Powersafe connector
- IP68 when mated
- Up to 800Amp operation
- High impact and durability