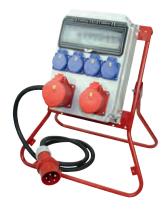

### **Universal rack**

- solid welded frame, with ergonomic handle
- · hinged reel
- mounting holes predrilled for individual distribution boxes for self-installation
- prepared for different sizes of distribution boxes series ANIF, FURT, LOFER, SALZBURG, GREIN, MURAU and SCHWAZ

598053