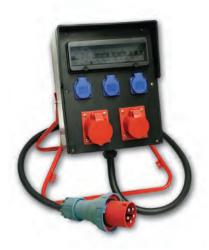

### **Universal rack**

- solid welded frame, with ergonomic handle
- · hinged reel
- mounting holes predrilled for individual distribution boxes for self-installation
- prepared for different sizes of distribution boxes series ANIF, FURT, LOFER, SALZBURG, GREIN, MURAU and SCHWAZ

598053