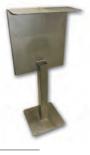

## Power column stand Typ 340

- made of stainless steel sheet metal with base mounting plate
- HxWxD = 1100x340x260mm
- for distribution boxes up to WxH = 320x520mm
- finished in stainless sheet steel, powder-coated in RAL 2011 (orange) on request

410998