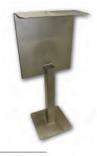

## Power column stand Typ 340

- made of stainless steel sheet metal with base mounting plate
- HxWxD = 1100x340x260mm
- for distribution boxes up to WxH = 320x520mm
- finished in stainless sheet steel, powder-coated in RAL 2011 (orange) on request

410998