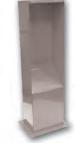

### Column stand 1200mm

- made of hot-galvanized sheet steel with base mounting plate
- HxWxD = 1206x400x243mm
- square column 80x80mm
- base plate 400x400mm
- prepared for distribution box series SALZBURG
- · construction in stainless steel on request

410726

#### Column stand 1200mm

- made of hot-galvanized sheet steel with base mounting plate
- HxWxD = 1206x500x243mm
- square column 80x80mm
- base plate 400x400mm
- prepared for distribution box series BRUCK
- construction in stainless steel on request

410725