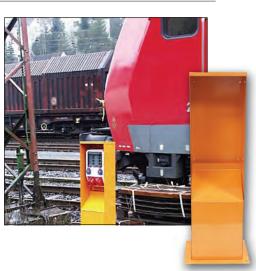

## Power column stand Typ 340

- made of stainless steel sheet metal with base mounting plate
- HxWxD = 1100x340x260mm
- for distribution boxes up to WxH = 320x520mm
- finished in stainless sheet steel, powder-coated in RAL 2011 (orange) on request

410998