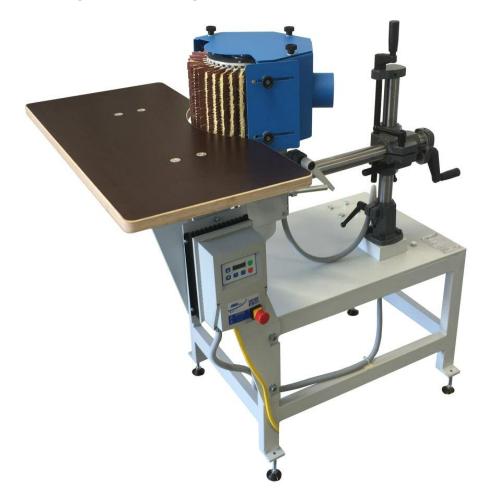

## Deburring and edge-rounding machine

## MiniSpin ME

deburring and edge-rounding machine for removing sharp edges on sheet metal and tubes

- drive motor 0.75kW
- working height/width 150mm
- max. diameter of cylinder/brush <300mm
- spindle can be adjusted vertically and horizontically
- spindle can be angled +/-20° forward and back
- spindle can be tilted sideways
- frequency converter for infinitely variable setting of spindle speed 200 - 800 rpm
- selection of turning direction cw/ccw
- dust extraction connection  $\emptyset$  80mm
- weight: approx. 100 kg
- operating voltage 110/240 volt, 50/60Hz, single phase
- including grooved hub 180mm diameter/150mm sanding width and first set of SmartFlex sanding strips
- operating manual in English
- conforms with CE