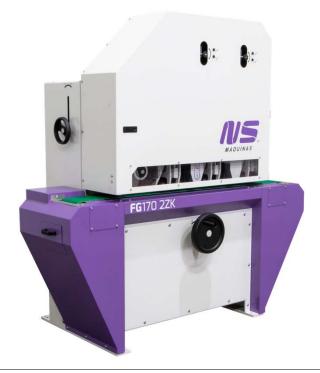

## FG170 FLAT FINISHING MACHINE

## **OVERVIEW:**

The FG170 is a reliable machine of sturdy construction designed to finish square tubes and flat bars. The ergonomic size and convenient location of the main functionalities of the machine makes the operator's job easier.

The different possible combinations in terms of the number of grinding heads (Z) and brush units (K) allow the machine to be equipped with the right options for the right production rate.

FG machines have a fixed working height. The adjustment for different part thicknesses is made by moving the abrasive stations up and down, keeping the conveyor belt always at the same level.

## **AVAILABLE ACCESSORIES:**

- Variable speed for conveyor belt;
- Variable speed for abrasive belt;
- Variable speed for abrasive brush;
- Ammeter for abrasive belt motor
- Dust extractor

Model with abrasive belt and brush (FG170 ZK)