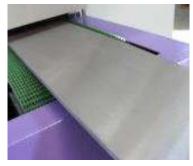

Dust collecting drawer at conveyor belt exit

Fixed working height: easy setup for different thicknesses