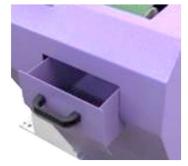

Dust collecting drawer at conveyor belt exit

Fixed working height: easy setup for different thicknesses