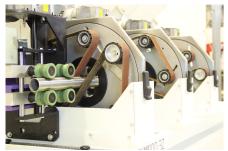

Multi-station planetary wheel system

User-friendly touchscreen for increased automation

Automatic loading/unloading systems available on request