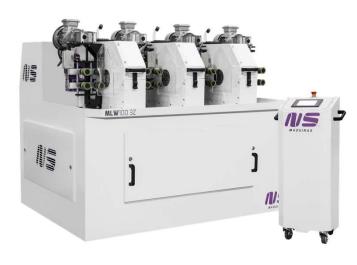

## MLW100 Z ROUND TUBE WET FINISHING MACHINE

## **OVERVIEW:**

MLW100 Z multi-station wet finishing machines are available with 2 stations (MLW100 2Z), 3 stations (MLW100 3Z) and 4 stations (MLW100 4Z).

These machines are equipped with the ML planetary system and enable a faster finishing process than single-station machines.

The MLW100 Z features a mobile touchscreen panel for increased automation and program storage. The grinding stations operate independently and achieve a final finish in only one pass.

The water-cooling system enables a faster cooling of the tube as well as the possibility of processing different metals simultaneously.