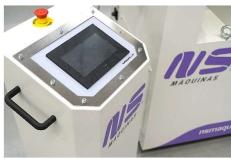

The MLW100 Z features a mobile touchscreen panel for increased automation and program storage. The grinding stations operate independently and achieve a final finish in only one pass.

The water-cooling system enables a faster cooling of the tube as well as the possibility of processing different metals simultaneously.

Multi-station planetary wheel system

User-friendly touchscreen for increased automation

Automatic loading/unloading systems available on request