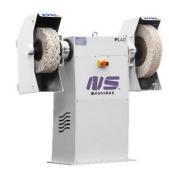

PL80: Sturdy construction | Minimal vibration

PL80 grinding head

PL40 PP: Polishing machine with 2 buffing wheels