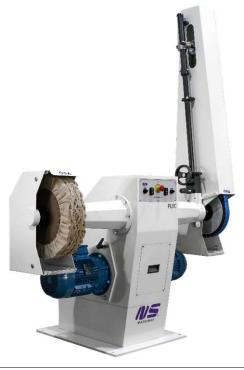

## **OVERVIEW:**

The PL40 and the PL80 are manual polishing machines with different configurations of grinding belts and buffing wheels.

The PL40 is a single-motor machine, while the PL80 is a high-standard and low-vibration polishing and belt grinding machine with a double motor.

PL80: Sturdy construction | Minimal vibration

PL80 grinding head

PL40 PP: Polishing machine with 2 buffing wheels