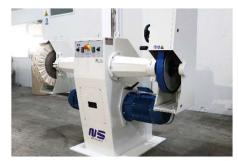

## **OVERVIEW:**

The PL40 and the PL80 are manual polishing machines with different configurations of grinding belts and buffing wheels.

The PL40 is a single-motor machine, while the PL80 is a high-standard and low-vibration polishing and belt grinding machine with a double motor.

PL80: Sturdy construction | Minimal vibration

PL80 grinding head

PL40 PP: Polishing machine with 2 buffing wheels