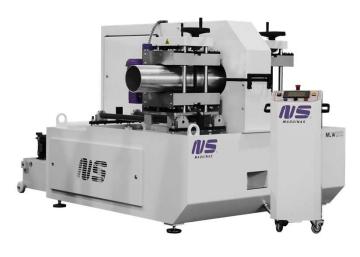

## **OVERVIEW**:

The MLW200 finishes and polishes round and oval tubes, whether straight or curved, up to Ø205mm using water cooling.

The ML planetary system allows for the best performance on various metals and executes the finishing operation without rotating the tube.

The automatic feeding system transports straight tubes safely through the grinding station, enabling a consistent, high-quality finish.

Low vibration assured even when processing long, large-diameter tubes.