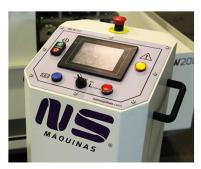

Optimized for large diameters and long tubes with minimal vibration

Touchscreen on mobile, independent unit (OPTIONAL)

Possibility to save programs and define specific areas to be finished