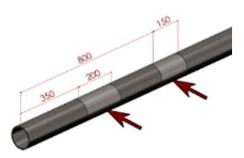

Optimized for large diameters and long tubes with minimal vibration

Touchscreen on mobile, independent unit (OPTIONAL)

Possibility to save programs and define specific areas to be finished