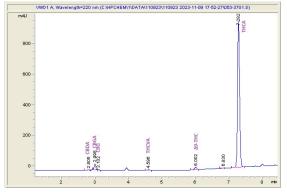

## Cannabinoid Profile by HPLC

0.29%

Delta-9-THC

0.00%

CBD

29.46%

**Total Cannabinoids** 

| Cannabinoid                      | % wt        | mg/g   |
|----------------------------------|-------------|--------|
| CBDA                             | 0.063       | 0.63   |
| CBGA                             | 0.959       | 9.59   |
| CBG                              | 0.084       | 0.84   |
| THCVa                            | 0.132       | 1.32   |
| Delta-9-THC                      | 0.29        | 2.9    |
| THCA                             | 27.94       | 279.35 |
| Total Cannabinoids               | 29.46       | 294.6  |
| Calculated Total THC             | 24.79       | 247.89 |
| Calculated CBD Yield             | 0.06        | 0.55   |
| Calculated Tatal THO Dalta O THO | 0.077 * TUO |        |