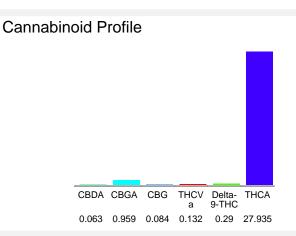

## Cannabinoid Profile by HPLC

0.29%

Delta-9-THC

0.00%

CBD

29.46%

**Total Cannabinoids** 

| Cannabinoid                      | % wt        | mg/g   |
|----------------------------------|-------------|--------|
| CBDA                             | 0.063       | 0.63   |
| CBGA                             | 0.959       | 9.59   |
| CBG                              | 0.084       | 0.84   |
| THCVa                            | 0.132       | 1.32   |
| Delta-9-THC                      | 0.29        | 2.9    |
| THCA                             | 27.94       | 279.35 |
| Total Cannabinoids               | 29.46       | 294.6  |
| Calculated Total THC             | 24.79       | 247.89 |
| Calculated CBD Yield             | 0.06        | 0.55   |
| Calculated Tatal THO Dalta O THO | 0.077 * TUO |        |