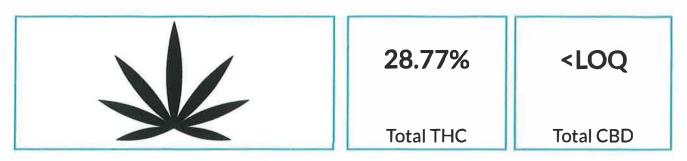

## Cannabinoids 231219A

| Analyte | 100  | Concentration                                            | Concentration                |  |
|---------|------|----------------------------------------------------------|------------------------------|--|
|         |      | %                                                        | mg/g                         |  |
| THCa    |      | 32.54                                                    | 325.4                        |  |
| Δ9-THC  |      | 0.23                                                     | 2.3                          |  |
| ∆в-тнс  | 1 5  | <loq< td=""><td><loq< td=""><td></td></loq<></td></loq<> | <loq< td=""><td></td></loq<> |  |
| CBDa    |      | <loq< td=""><td><loq< td=""><td></td></loq<></td></loq<> | <loq< td=""><td></td></loq<> |  |
| CBD     | 1075 | <loq< td=""><td><loq< td=""><td></td></loq<></td></loq<> | <loq< td=""><td></td></loq<> |  |
| CBN     |      | <loq< td=""><td><loq< td=""><td></td></loq<></td></loq<> | <loq< td=""><td></td></loq<> |  |
| CBGa    |      | 1.22                                                     | 12.2                         |  |
| CBG     | 0.15 | <loq< td=""><td><loq< td=""><td></td></loq<></td></loq<> | <loq< td=""><td></td></loq<> |  |
| CBC     | 0.15 | <loq< td=""><td><loq< td=""><td></td></loq<></td></loq<> | <loq< td=""><td></td></loq<> |  |
| Total   |      | 33.99                                                    | 339.9                        |  |

Method: Cannabinoids by UPLC-UV (SOP-T-016 Rev 7.0) Total THC = THCa\* 0.877 + d9-THC Total CBD = CBDa\* 0.877 + CBD

LOQ = Limit of Quantitation; The reported result is based on a sample weight and moisture content (as applicable) for that sample; Unless otherwise stated all quality control samples performed within specifications established by the Laboratory. CBG, CBGa, CBN, and CBC are not ORELAP accredited assays and do not comply with 3B Analytical's quality systems.