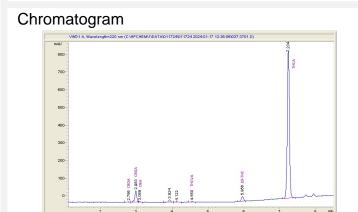

#### Cannabinoid Profile by HPLC

0.29%

Delta-9-THC

0.00% CBD

27.73%

**Total Cannabinoids** 

| Cannabinoid          | % wt  | mg/g   |
|----------------------|-------|--------|
| CBDA                 | 0.047 | 0.47   |
| CBGA                 | 1.737 | 17.37  |
| CBG                  | 0.085 | 0.85   |
| THCVa                | 0.148 | 1.48   |
| Delta-9-THC          | 0.291 | 2.91   |
| THCA                 | 25.42 | 254.16 |
| Total Cannabinoids   | 27.73 | 277.3  |
| Calculated Total THC | 24.61 | 246.10 |
| Calculated CBD Yield | 0.04  | 0.41   |
|                      |       |        |