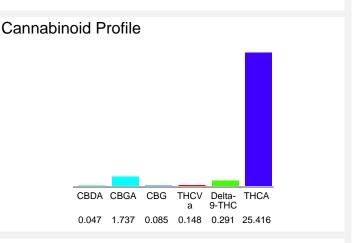

#### Cannabinoid Profile by HPLC

0.29%

Delta-9-THC

0.00% CBD

27.73%

**Total Cannabinoids** 

| Cannabinoid          | % wt  | mg/g   |
|----------------------|-------|--------|
| CBDA                 | 0.047 | 0.47   |
| CBGA                 | 1.737 | 17.37  |
| CBG                  | 0.085 | 0.85   |
| THCVa                | 0.148 | 1.48   |
| Delta-9-THC          | 0.291 | 2.91   |
| THCA                 | 25.42 | 254.16 |
| Total Cannabinoids   | 27.73 | 277.3  |
| Calculated Total THC | 24.61 | 246.10 |
| Calculated CBD Yield | 0.04  | 0.41   |
|                      |       |        |