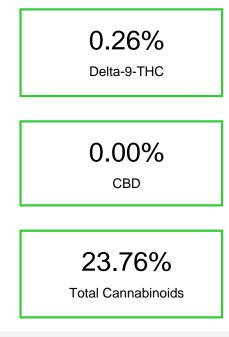

## Ice Pops

Sample Submitted: 07-31-2023; Report Date: 08-03-2023

Cannabinoid Profile by HPLC

Cannabinoid % wt mg/g CBGA 0.292 2.92 CBG 0.67 0.067 THCV 0.733 7.33 Delta-9-THC 2.64 0.264 THCA 22.4 224.02 **Total Cannabinoids** 237.6 23.76 **Calculated Total THC** 19.91 199.11 Calculated CBD Yield 0.00 0.00 Calculated Total THC = Delta-9-THC + 0.877 \* THCA Calculated Maximum CBD Yield = CBD + 0.877 \* CBDA