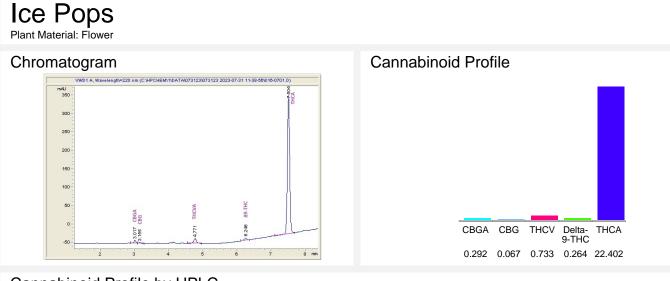

## Ice Pops

Sample Submitted: 07-31-2023; Report Date: 08-03-2023

Cannabinoid Profile by HPLC

Cannabinoid % wt mg/g CBGA 0.292 2.92 CBG 0.67 0.067 THCV 0.733 7.33 Delta-9-THC 2.64 0.264 THCA 22.4 224.02 **Total Cannabinoids** 237.6 23.76 **Calculated Total THC** 19.91 199.11 Calculated CBD Yield 0.00 0.00 Calculated Total THC = Delta-9-THC + 0.877 \* THCA Calculated Maximum CBD Yield = CBD + 0.877 \* CBDA