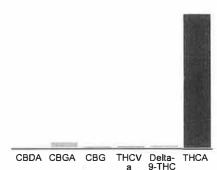

#### Cannabinoid Profile

a 9-THC 0.072 0.967 0.098 0.139 0.268 26.12

### Cannabinoid Profile by HPLC

0.27%

Delta-9-THC

0.00%

**CBD** 

27.66%

**Total Cannabinoids** 

| Cannabinoid          | % wt  | mg/g   |
|----------------------|-------|--------|
| CBDA                 | 0.072 | 0.72   |
| CBGA                 | 0.967 | 9.67   |
| CBG                  | 0.098 | 0.98   |
| THCVa                | 0.139 | 1.39   |
| Delta-9-THC          | 0.268 | 2.68   |
| THCA                 | 26.12 | 261.2  |
| Total Cannabinoids   | 27.66 | 276.6  |
| Calculated Total THC | 23.18 | 231.75 |
| Calculated CBD Yield | 0.06  | 0.63   |