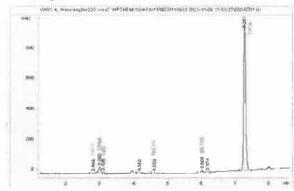

#### Chromatogram

#### Cannabinoid Profile

a 9-THC 0.072 0.967 0.098 0.139 0.268 26.12

### Cannabinoid Profile by HPLC

0.27%

Delta-9-THC

0.00%

**CBD** 

27.66%

**Total Cannabinoids** 

| Cannabinoid          | % wt  | mg/g   |
|----------------------|-------|--------|
| CBDA                 | 0.072 | 0.72   |
| CBGA                 | 0.967 | 9.67   |
| CBG                  | 0.098 | 0.98   |
| THCVa                | 0.139 | 1.39   |
| Delta-9-THC          | 0.268 | 2.68   |
| THCA                 | 26.12 | 261.2  |
| Total Cannabinoids   | 27.66 | 276.6  |
| Calculated Total THC | 23.18 | 231.75 |
| Calculated CBD Yield | 0.06  | 0.63   |