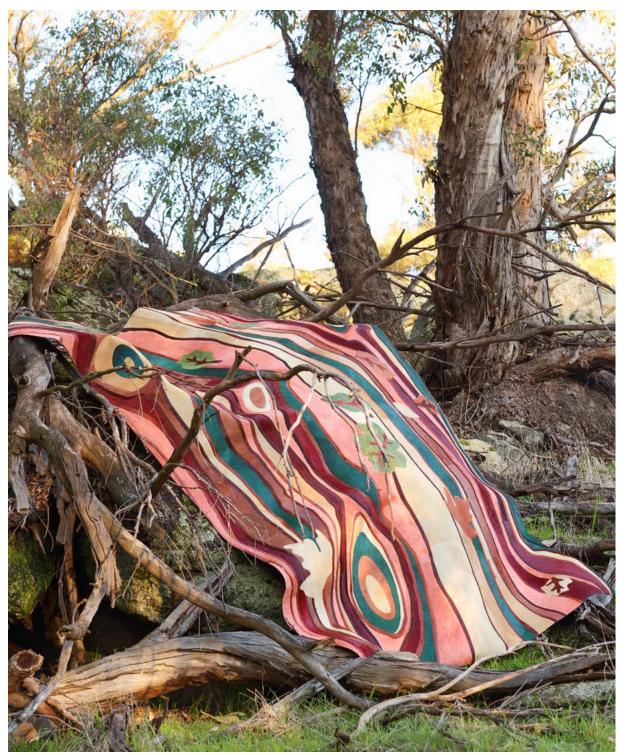

#### DANS LE BOIS RUG

Dans Le Bois is more than just a rug, it's a statement. With its abstract and almost graphic-like subject matter, it truly captures the essence of the 70s. But what sets it apart is its playful take on Faux Bois design. The intricate pattern, featuring falling leaves, adds a touch of whimsy and magic to this groovy masterpiece.

This rug is lovingly crafted to transport you to an enchanting 70's inspired realm, with its vibrant colours and homage to nature. Inspired by the beauty of nature and the artistic flair of the 70s, Dans Le Bois tells a story that is both nostalgic and modern.