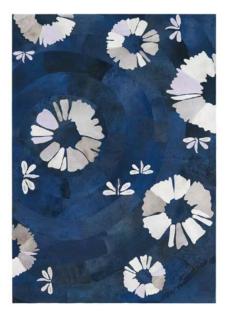

## ONDA RUG

Its ocean inspired wavy pattern is perfect for accenting rooms and highlighting colours in your space when customizing. Whether you want to complement your existing décor or create a bold statement, this rug is your blank canvas.