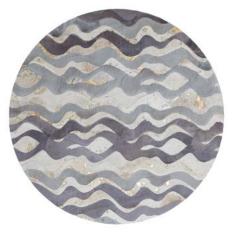

## ONDA RUG

Its ocean inspired wavy pattern is perfect for accenting rooms and highlighting colours in your space when customizing. Whether you want to complement your existing décor or create a bold statement, this rug is your blank canvas.