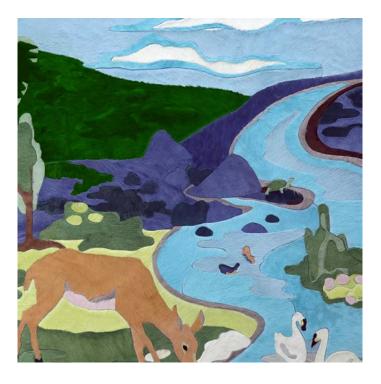

## **WOODLAND MENAGERIE TAPESTRY**

Woodland Menagerie is inspired by Persian pictorial rugs as well as vintage Flemish and French tapestries. It's really a combination of the entire collection. It shares a story of this beautiful woodland scene with deer and skunks and animals and it's very poetic and really shares Art Hide's great attention to detail and how Art Hide is really able to capture the essence of nature with these animals, the riverbed, the flowing stream and the trees.