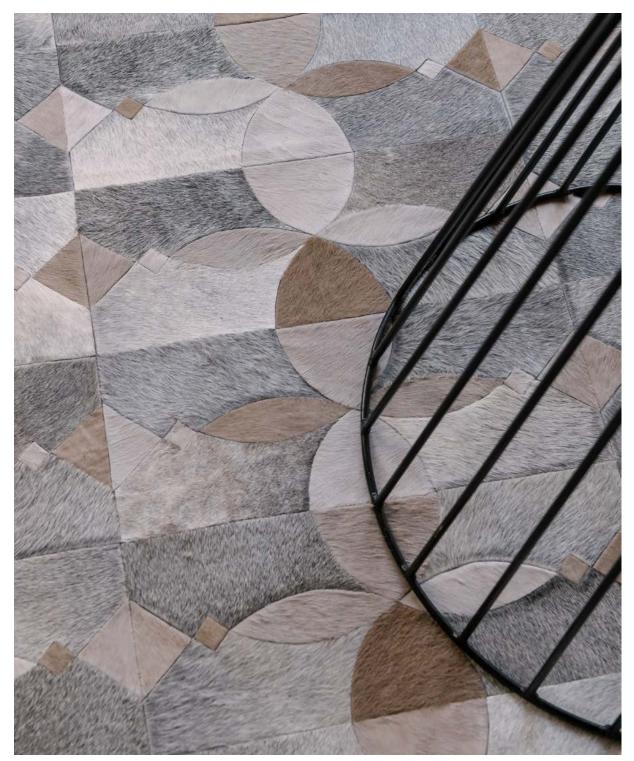

## **FLORES RUG**

The Flores Rug is an exquisite statement piece that will bring a sophisticated style to any interior. Its subtle palette and artful design will add a layer of luxurious texture to your flooring.

Utilizing Art Hide's new Fusion stitchless construction technique, the rug's finish is luxurious with longer hair and plush base (0.5cm/0.25inch), for a softer, cushier feel.

Available in Circular, Rectangle, Runner & all Custom sizes.

For pricing, please see our Price List at the end of the catalogue.

PINK CLAY

CREAM MIX