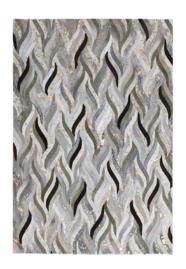

## ONDA RUG

Its ocean inspired wavy pattern is perfect for accenting rooms and highlighting colours in your space when customizing. Whether you want to complement your existing décor or create a bold statement, this rug is your blank canvas.

JE

RUSSET