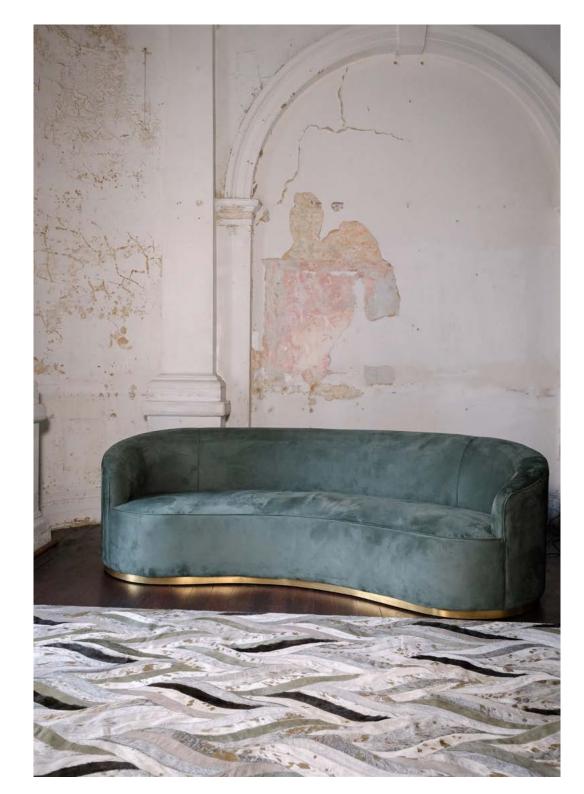

## ONDA RUG

Its ocean inspired wavy pattern is perfect for accenting rooms and highlighting colours in your space when customizing. Whether you want to complement your existing décor or create a bold statement, this rug is your blank canvas.