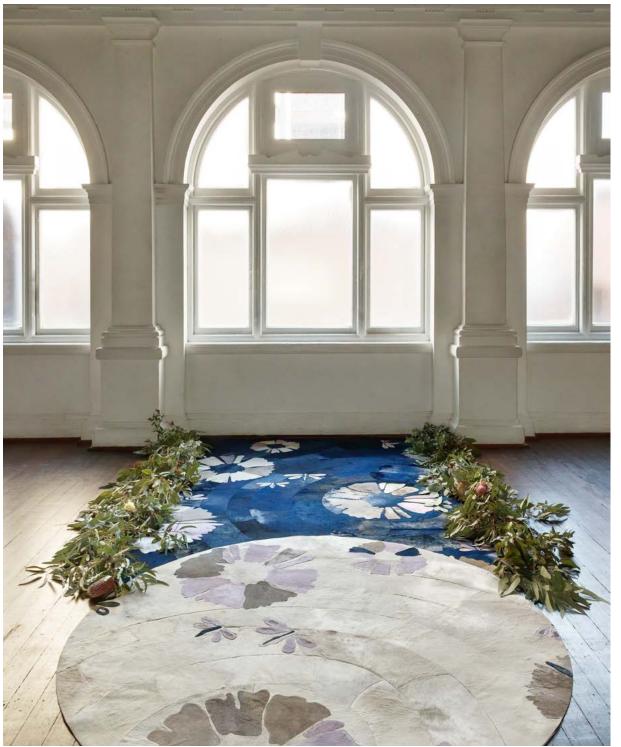

## ONDA RUG

Its ocean inspired wavy pattern is perfect for accenting rooms and highlighting colours in your space when customizing. Whether you want to complement your existing décor or create a bold statement, this rug is your blank canvas.

## **FLORES RUG**

The Flores Rug is an exquisite statement piece that will bring a sophisticated style to any interior. Its subtle palette and artful design will add a layer of luxurious texture to your flooring.

Utilizing Art Hide's new Fusion stitchless construction technique, the rug's finish is luxurious with longer hair and plush base (0.5cm/0.25inch), for a softer, cushier feel.

Available in Circular, Rectangle, Runner & all Custom sizes.