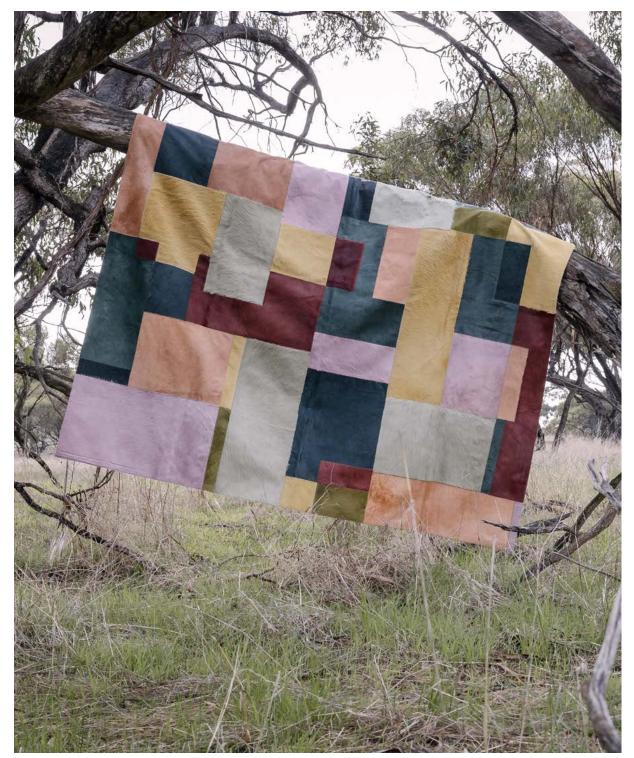

## **PASTICHE RUG**

Crafted with a deep appreciation for art and fashion, the Pastiche Rug infuses any space with creative energy and unexpected colour. Drawing inspiration from the 90s fashion of Dolce & Gabbana and the 70's hippie era, this stylish rug puts a very modern twist on classic patchwork quilt patterns.

Featuring psychedelic fashion-driven designs, large format irregular tile formations and playful arrangements of intrepid and vibrant colours.

MULTI

**TAUPE** 