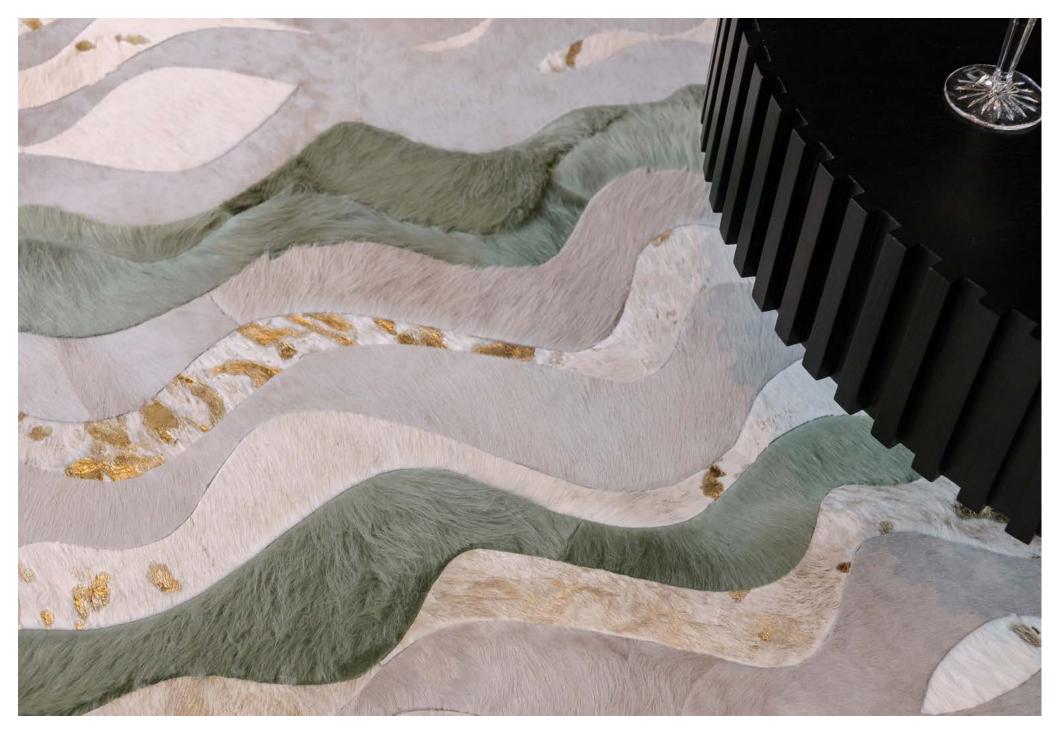

## **CAMINO RUG**

The Camino features an undulating design created with a careful selection of shades, creating a variety of textured tones across its surface.

Utilizing Art Hide's new Fusion stitchless construction technique, the rug's finish is luxurious with longer hair and plush base (0.5cm/0.25inch), for a softer, cushier feel.

Available in Circular, Rectangle, Runner & all Custom sizes. For pricing, please see our Price List at the end of the catalogue.

PETROL

**TAUPE** 