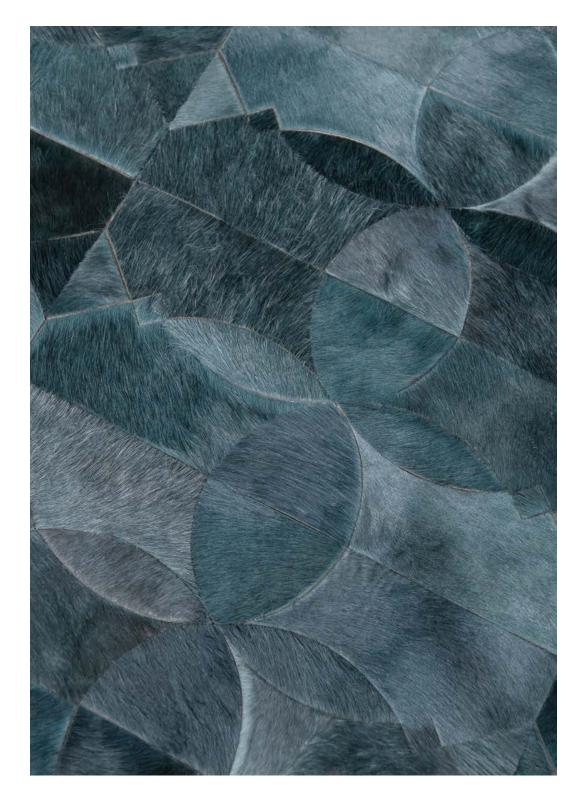

## **CAMINO RUG**

The Camino features an undulating design created with a careful selection of shades, creating a variety of textured tones across its surface.

Utilizing Art Hide's new Fusion stitchless construction technique, the rug's finish is luxurious with longer hair and plush base (0.5cm/0.25inch), for a softer, cushier feel.

Available in Circular, Rectangle, Runner & all Custom sizes. For pricing, please see our Price List at the end of the catalogue.

PETROL

**TAUPE** 