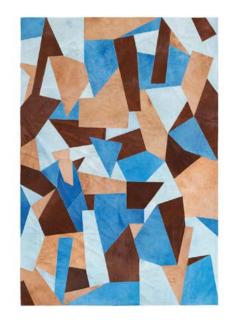

## **PASTICHE RUG**

Crafted with a deep appreciation for art and fashion, the Pastiche Rug infuses any space with creative energy and unexpected colour. Drawing inspiration from the 90s fashion of Dolce & Gabbana and the 70's hippie era, this stylish rug puts a very modern twist on classic patchwork quilt patterns.

Featuring psychedelic fashion-driven designs, large format irregular tile formations and playful arrangements of intrepid and vibrant colours.

MULTI

**TAUPE** 