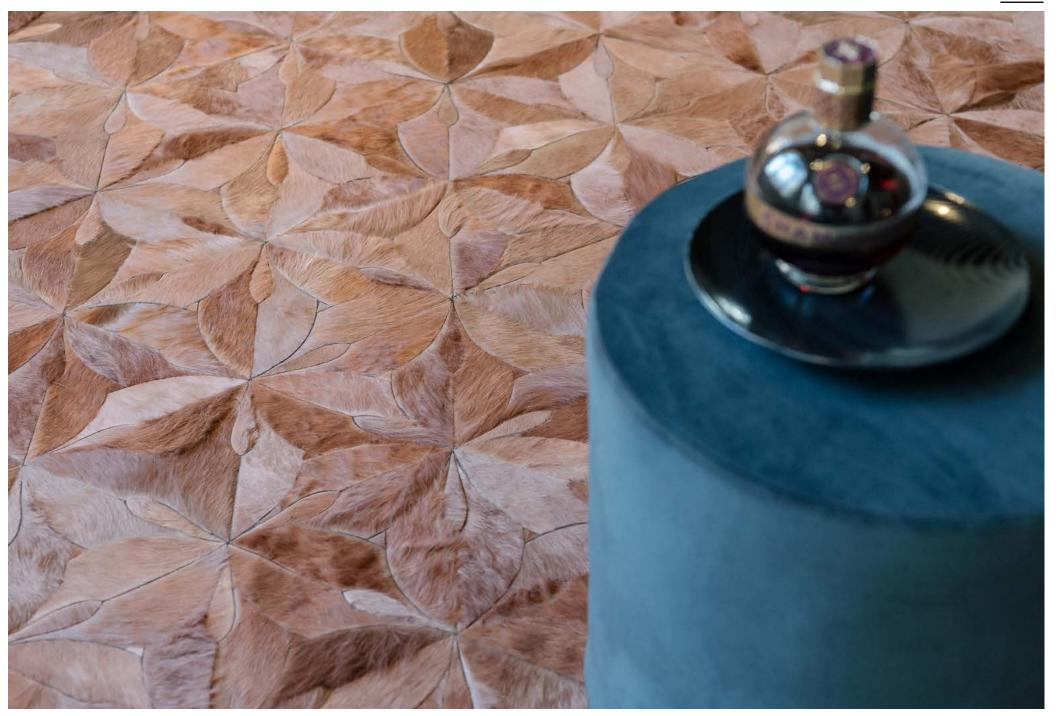

## **FLORES RUG**

The Flores Rug is an exquisite statement piece that will bring a sophisticated style to any interior. Its subtle palette and artful design will add a layer of luxurious texture to your flooring.

Utilizing Art Hide's new Fusion stitchless construction technique, the rug's finish is luxurious with longer hair and plush base (0.5cm/0.25inch), for a softer, cushier feel.

Available in Circular, Rectangle, Runner & all Custom sizes.

For pricing, please see our Price List at the end of the catalogue.

PINK CLAY

CREAM MIX