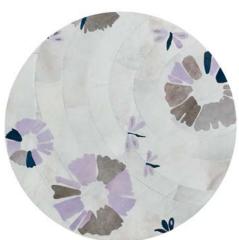

## **FLORES RUG**

The Flores Rug is an exquisite statement piece that will bring a sophisticated style to any interior. Its subtle palette and artful design will add a layer of luxurious texture to your flooring.

Utilizing Art Hide's new Fusion stitchless construction technique, the rug's finish is luxurious with longer hair and plush base (0.5cm/0.25inch), for a softer, cushier feel.

Available in Circular, Rectangle, Runner & all Custom sizes.