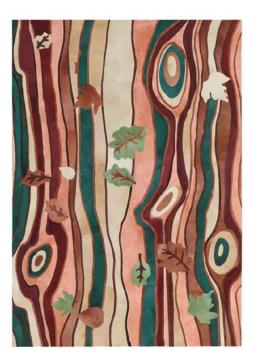

#### DANS LE BOIS RUG

Dans Le Bois is more than just a rug, it's a statement. With its abstract and almost graphic-like subject matter, it truly captures the essence of the 70s. But what sets it apart is its playful take on Faux Bois design. The intricate pattern, featuring falling leaves, adds a touch of whimsy and magic to this groovy masterpiece.

This rug is lovingly crafted to transport you to an enchanting 70's inspired realm, with its vibrant colours and homage to nature. Inspired by the beauty of nature and the artistic flair of the 70s, Dans Le Bois tells a story that is both nostalgic and modern.