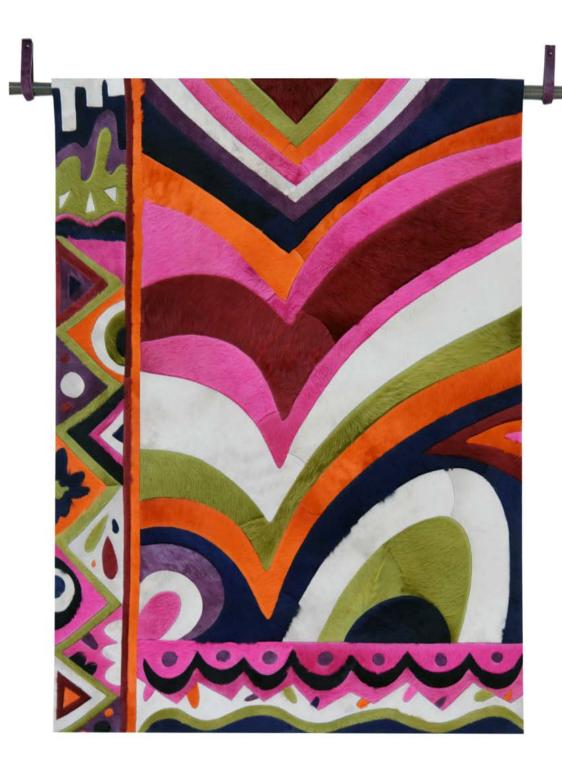

## **BOHEMIAN RHAPSODY TAPESTRY**

Bohemian Rhapsody is an energetic, enthusiastic pattern that is greatly detailed and it takes on the 70's hippie, trippie kind of vibe and it is greatly connected to the patterns that we created and the collection that was inspired by textiles, but it takes it takes up a notch to very extreme detailed and pattern.