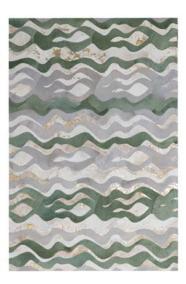

## ONDA RUG

Its ocean inspired wavy pattern is perfect for accenting rooms and highlighting colours in your space when customizing. Whether you want to complement your existing décor or create a bold statement, this rug is your blank canvas.