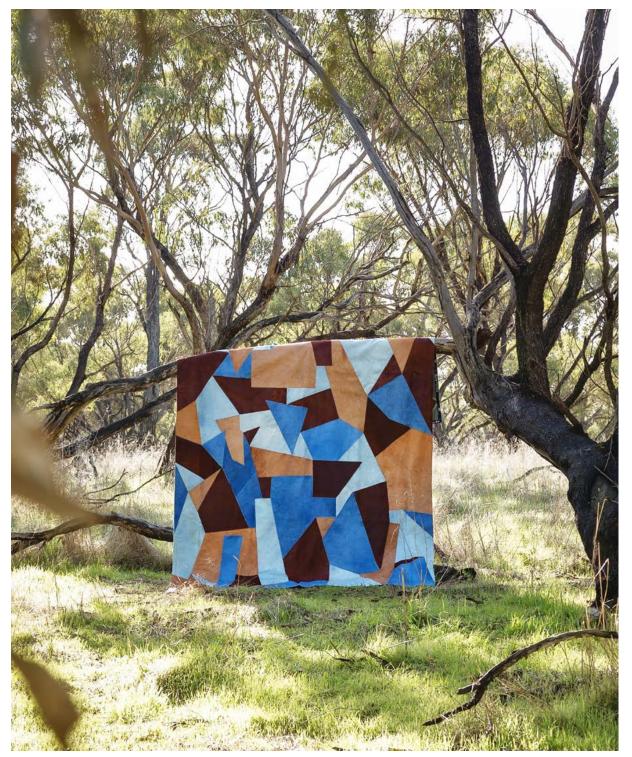

## **PASTICHE RUG**

Crafted with a deep appreciation for art and fashion, the Pastiche Rug infuses any space with creative energy and unexpected colour. Drawing inspiration from the 90s fashion of Dolce & Gabbana and the 70's hippie era, this stylish rug puts a very modern twist on classic patchwork quilt patterns.

Featuring psychedelic fashion-driven designs, large format irregular tile formations and playful arrangements of intrepid and vibrant colours.

MULTI

**TAUPE** 