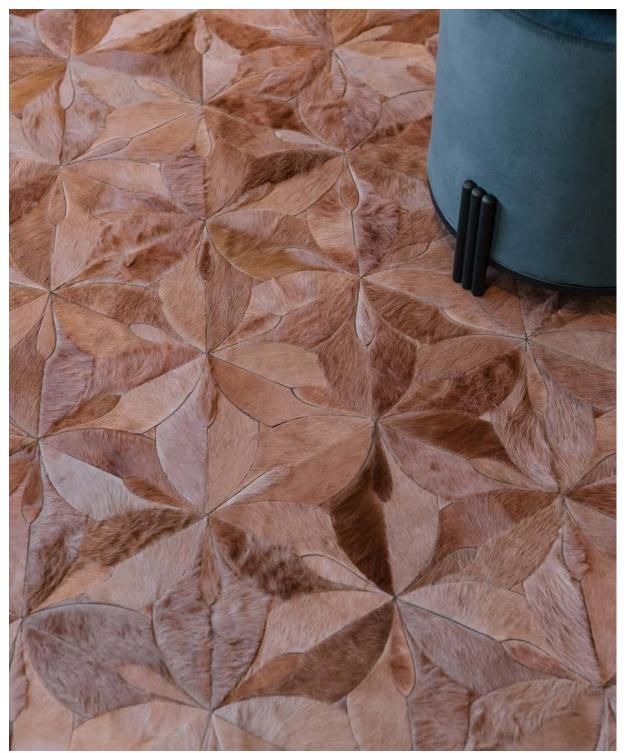

## **FLORES RUG**

The Flores Rug is an exquisite statement piece that will bring a sophisticated style to any interior. Its subtle palette and artful design will add a layer of luxurious texture to your flooring.

Utilizing Art Hide's new Fusion stitchless construction technique, the rug's finish is luxurious with longer hair and plush base (0.5cm/0.25inch), for a softer, cushier feel.

Available in Circular, Rectangle, Runner & all Custom sizes.

For pricing, please see our Price List at the end of the catalogue.

PINK CLAY

CREAM MIX