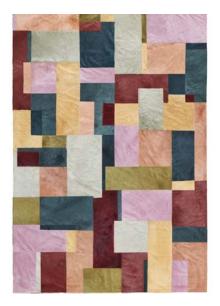

## **PASTICHE RUG**

Crafted with a deep appreciation for art and fashion, the Pastiche Rug infuses any space with creative energy and unexpected colour. Drawing inspiration from the 90s fashion of Dolce & Gabbana and the 70's hippie era, this stylish rug puts a very modern twist on classic patchwork quilt patterns.

Featuring psychedelic fashion-driven designs, large format irregular tile formations and playful arrangements of intrepid and vibrant colours.

MULTI

**TAUPE** 