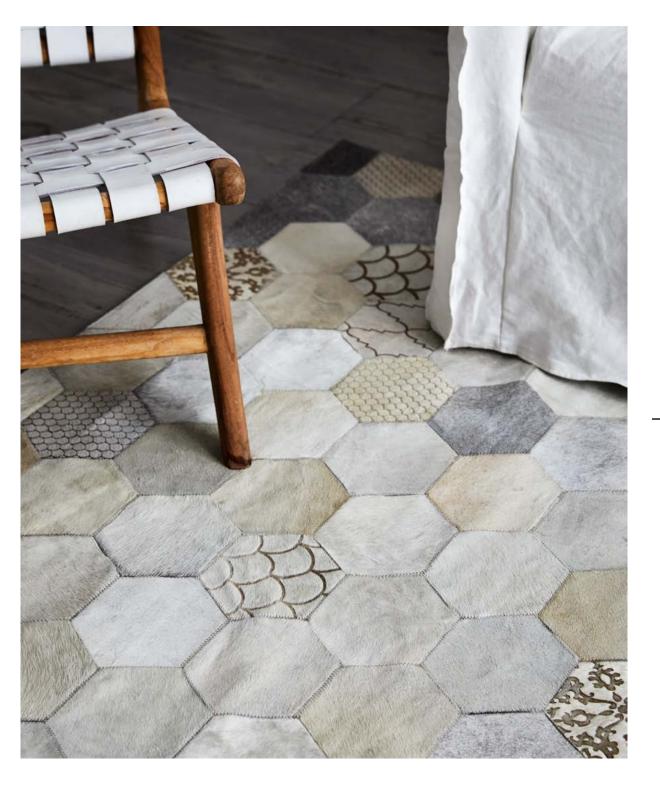

## **SUSURRO RUG**

This Susurro features large format tiles in a gentle waves pattern in a striking yet simple colour palette of creams and jade, punctuated with glittering gold. Or, opt for a silver or rose gold alternative (or no metallic, if you prefer).

Utilizing Art Hide's new Fusion stitchless construction technique, the rug's finish is luxurious with longer hair and plush base (0.5cm/0.25inch) for a softer, cushier feel.

GREY

**JADE** 