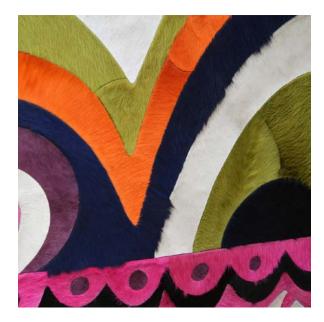

#### DANS LE BOIS RUG

Dans Le Bois is more than just a rug, it's a statement. With its abstract and almost graphic-like subject matter, it truly captures the essence of the 70s. But what sets it apart is its playful take on Faux Bois design. The intricate pattern, featuring falling leaves, adds a touch of whimsy and magic to this groovy masterpiece.

This rug is lovingly crafted to transport you to an enchanting 70's inspired realm, with its vibrant colours and homage to nature. Inspired by the beauty of nature and the artistic flair of the 70s, Dans Le Bois tells a story that is both nostalgic and modern.