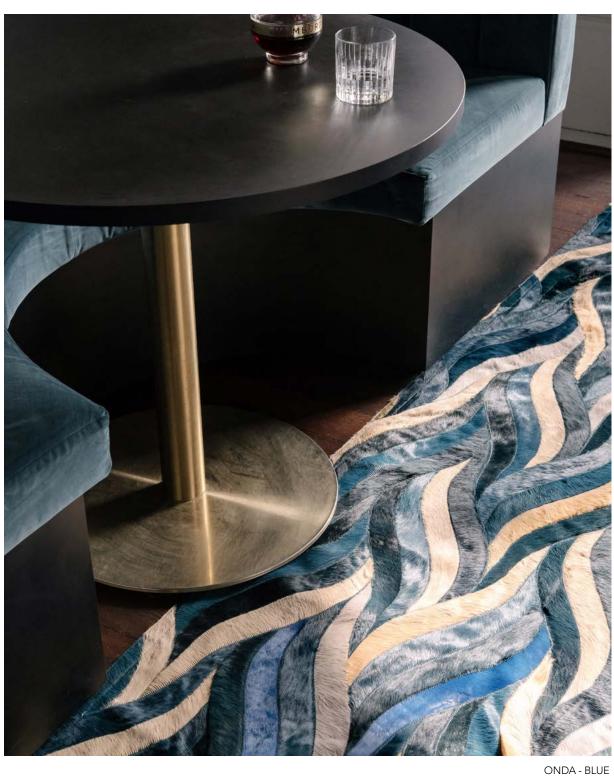

## ONDA RUG

Its ocean inspired wavy pattern is perfect for accenting rooms and highlighting colours in your space when customizing. Whether you want to complement your existing décor or create a bold statement, this rug is your blank canvas.