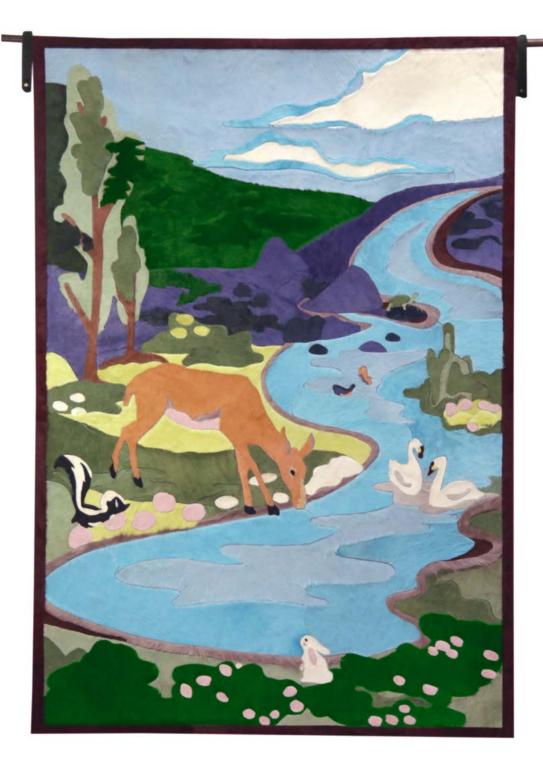

## **WOODLAND MENAGERIE TAPESTRY**

Woodland Menagerie is inspired by Persian pictorial rugs as well as vintage Flemish and French tapestries. It's really a combination of the entire collection. It shares a story of this beautiful woodland scene with deer and skunks and animals and it's very poetic and really shares Art Hide's great attention to detail and how Art Hide is really able to capture the essence of nature with these animals, the riverbed, the flowing stream and the trees.