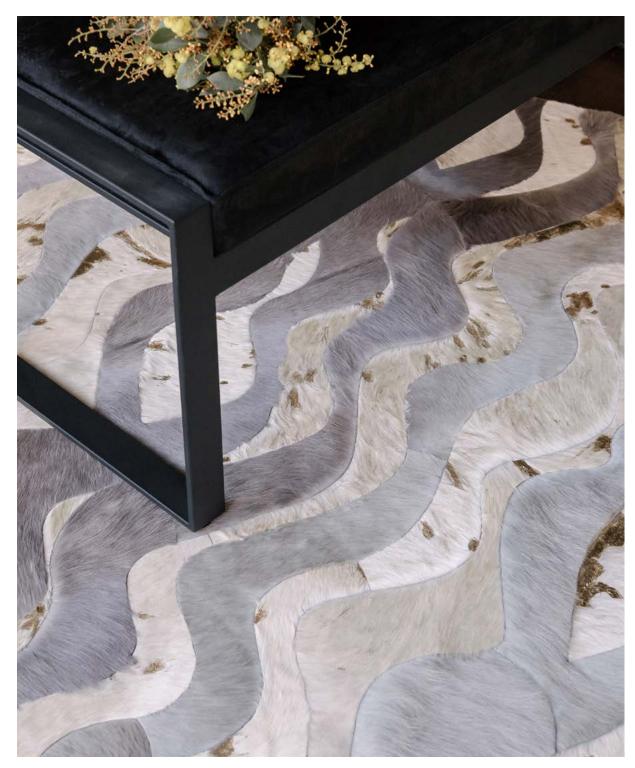

## ONDA RUG

Its ocean inspired wavy pattern is perfect for accenting rooms and highlighting colours in your space when customizing. Whether you want to complement your existing décor or create a bold statement, this rug is your blank canvas.