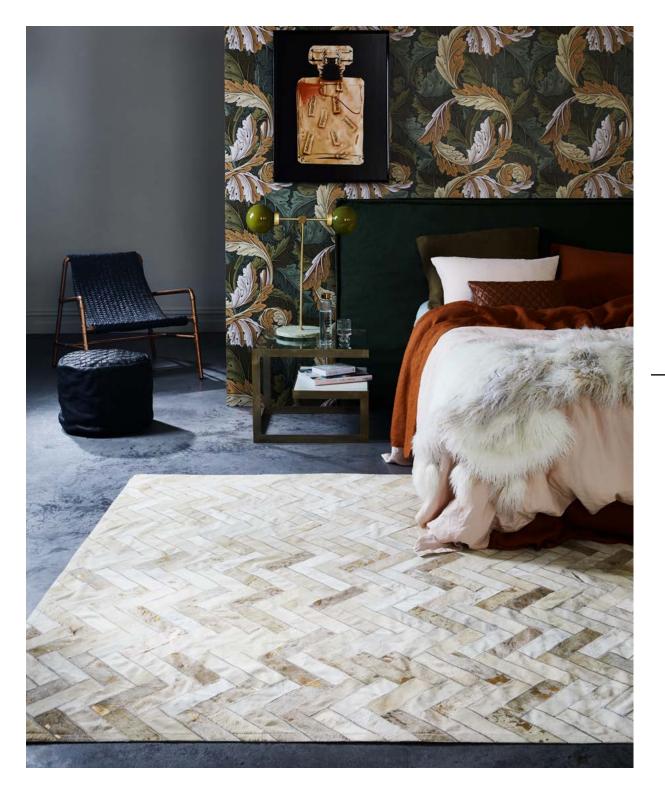

## **CAMINO RUG**

The Camino features an undulating design created with a careful selection of shades, creating a variety of textured tones across its surface.

Utilizing Art Hide's new Fusion stitchless construction technique, the rug's finish is luxurious with longer hair and plush base (0.5cm/0.25inch), for a softer, cushier feel.

Available in Circular, Rectangle, Runner & all Custom sizes. For pricing, please see our Price List at the end of the catalogue.

PETROL

**TAUPE** 