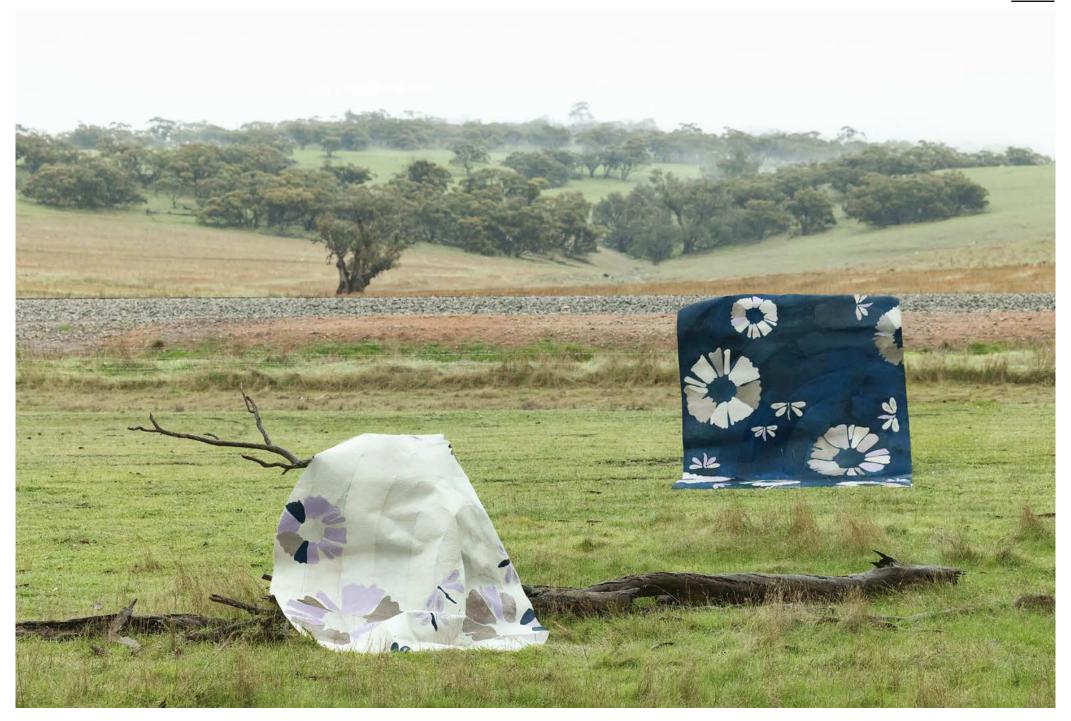

#### **MARIPOSA RUG**

Immerse yourself in the captivating beauty of the Sasha Bikoff X Art Hide Collaboration - Mariposa Rug. Sasha Bikoff, a visionary in the world of interior design, has ingeniously brought the allure of the outdoors into this rug, allowing us to reconnect with the innate charm of natural hides. It is an homage to nature and a testament to Sasha's profound appreciation for the delicate beauty of butterflies and what they symbolize.

This extraordinary piece takes us on a whimsical journey. Picture yourself in a field adorned with enchanting butterflies, their vibrant colours twinkling in the sunlight as they gracefully flutter around you. Inspired by this mesmerizing spectacle, Sasha meticulously crafted the Mariposa Rug to embody the essence of a wildflower-filled meadow.