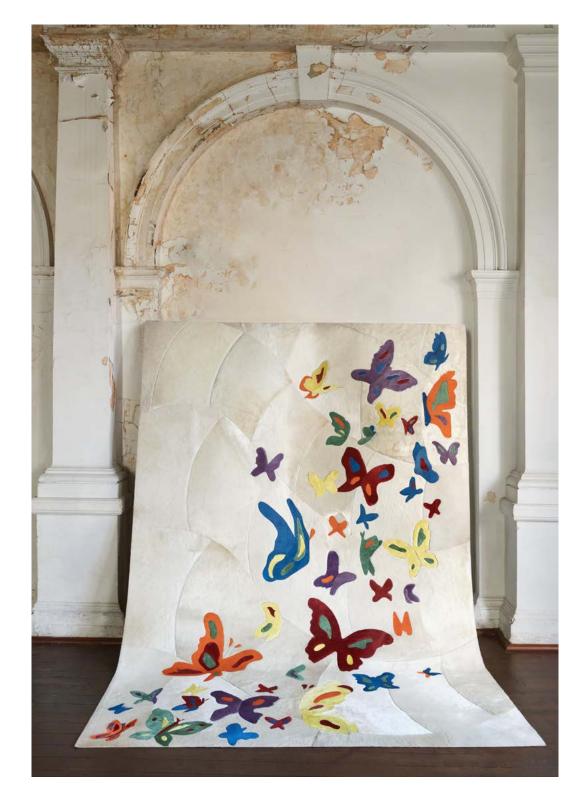

#### **MARIPOSA RUG**

Immerse yourself in the captivating beauty of the Sasha Bikoff X Art Hide Collaboration - Mariposa Rug. Sasha Bikoff, a visionary in the world of interior design, has ingeniously brought the allure of the outdoors into this rug, allowing us to reconnect with the innate charm of natural hides. It is an homage to nature and a testament to Sasha's profound appreciation for the delicate beauty of butterflies and what they symbolize.

This extraordinary piece takes us on a whimsical journey. Picture yourself in a field adorned with enchanting butterflies, their vibrant colours twinkling in the sunlight as they gracefully flutter around you. Inspired by this mesmerizing spectacle, Sasha meticulously crafted the Mariposa Rug to embody the essence of a wildflower-filled meadow.