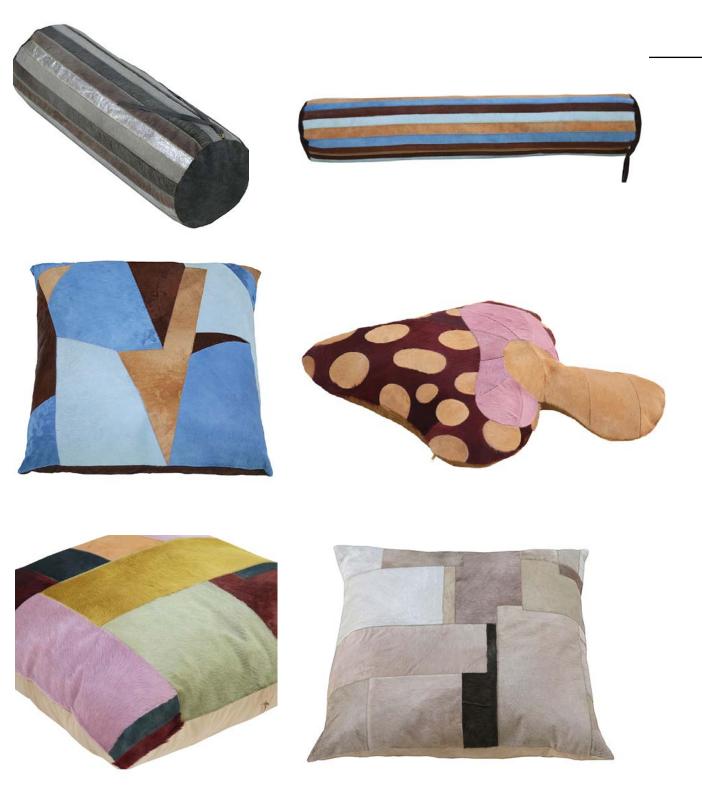

ugs as well as vintage Flemish and French tapestries. It's really a combination of the entire collection. It shares a story of this beautiful woodland scene with deer and skunks and animals and it's very poetic and really shares Art Hide's great attention to detail and how Art Hide is really able to capture the essence of nature with these animals, the riverbed, the flowing stream and the trees.





## **BOHEMIAN RHAPSODY TAPESTRY**

Bohemian Rhapsody is an energetic, enthusiastic pattern that is greatly detailed and it takes on the 70's hippie, trippie kind of vibe and it is greatly connected to the patterns that we created and the collection that was inspired by textiles, but it takes it takes up a notch to very extreme detailed and pattern.



## SASHA BIKOFF X ART HIDE CUSHION RANGE





# **PRICE LIST**

VISIT LINK BELOW FOR STANDARD SIZES & CURRENT PRICING

**VIEW HERE** 





# **CONTACTS**

FOR SALES, GENERAL OR MEDIA INQUIRIES :
KURA PERKINS
KURA@ARTHIDE.CO

+61 458 785 361

DIGITAL SHOWROOM

WWW.AHGCSHOWROOM.COM.AU

ARTHIDE.CO