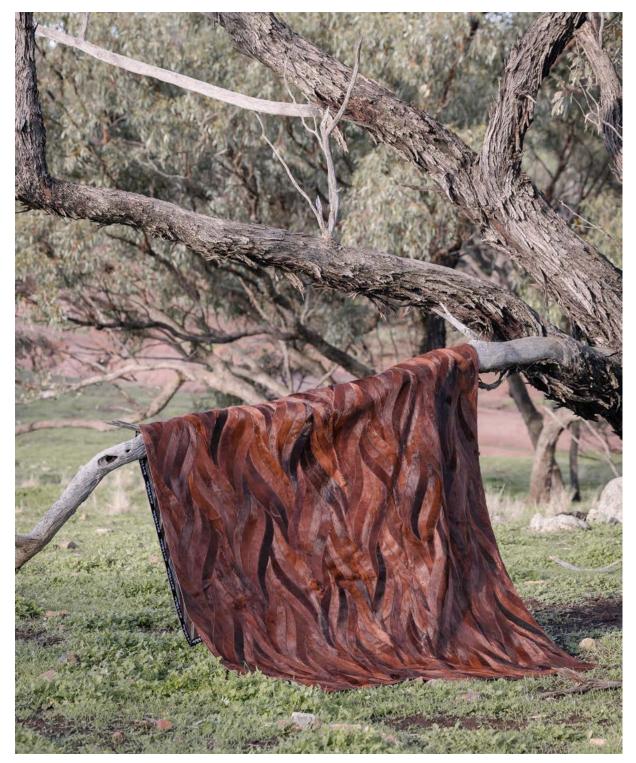

## ONDA RUG

Its ocean inspired wavy pattern is perfect for accenting rooms and highlighting colours in your space when customizing. Whether you want to complement your existing décor or create a bold statement, this rug is your blank canvas.