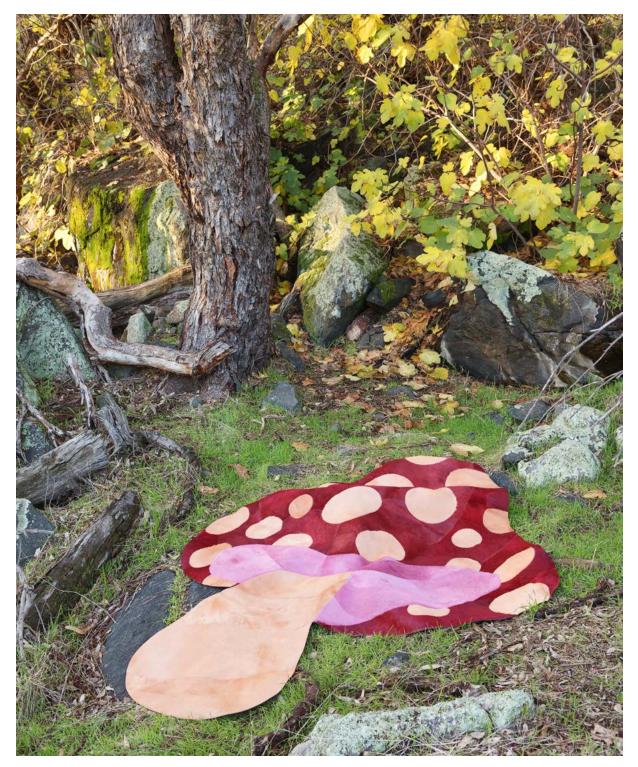

## **FUNGHI RUG**

Dans Le Bois is more than just a rug, it's a statement. With its abstract and Introducing the Sasha Bikoff X Art Hide Collaboration - Funghi Rug, an epitome of magic and artistry in the world of interior design. Mushrooms are currently in the spotlight, and inspired designer Sasha Bikoff knew it was the perfect opportunity to create a rug that embodies their playful spirit.

The Funghi rug, shaped like a mushroom, is a grand-scale masterpiece that feels like part of a fairy tale. It's like a piece of the forest right at your feet, perfectly balancing the beauty of nature with the artistry of design.

 $\label{eq:available} Available in Custom sizes and Colours.$  For pricing, please see our Price List at the end of the catalogue.

MULTI