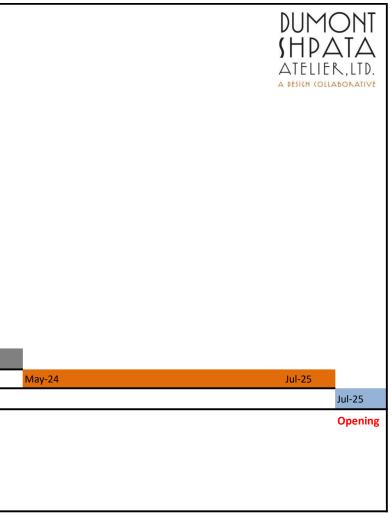

|                                                         | Fellowship Activity Center Timeline |                          |                     |                                                    |                                                  |                                                     |                                        |                                  |
|---------------------------------------------------------|-------------------------------------|--------------------------|---------------------|----------------------------------------------------|--------------------------------------------------|-----------------------------------------------------|----------------------------------------|----------------------------------|
| ST. GEORGE<br>Orthodox Christian Church<br>May 17, 2021 |                                     | Sign DD Drawing Proposal | Complete DD Package | Fundraising Goal:<br>75% Committed, 33% Collected. | Request A&E Proposals<br>Review & Sign Contracts | Fundraising Goal:<br>100% Committed, 66% Collected. | Review Dwg's<br>Issue for Bid & Permit | Permit Approved &<br>select G.C. |
| General Parish Meeting & Launch of<br>Capital Campaign  | Mar-21                              | 3 Year Capital Ca        | ampaign             |                                                    |                                                  |                                                     |                                        | Mar-24                           |
| Design Development Drawings                             |                                     | Jun-21                   | Feb-22              |                                                    |                                                  |                                                     |                                        |                                  |
| Price DD Drawings                                       |                                     |                          | Mar-                | 22                                                 |                                                  |                                                     |                                        |                                  |
| Construction drawings                                   |                                     |                          |                     | *                                                  | Jan-23                                           |                                                     |                                        |                                  |
| Bidding / Permitting                                    |                                     |                          |                     |                                                    |                                                  |                                                     | Dec-23                                 | İ                                |
| Review / Execute Contract                               |                                     |                          |                     |                                                    |                                                  |                                                     |                                        | Mar-24                           |
| Construction                                            |                                     |                          |                     |                                                    |                                                  |                                                     |                                        |                                  |
| Dedication / Opening                                    |                                     |                          |                     |                                                    |                                                  |                                                     |                                        |                                  |