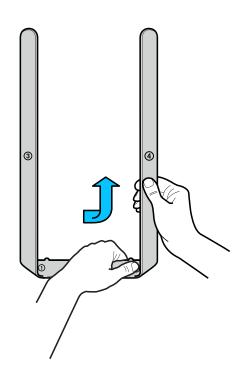

#### step 2

Place your **thumb** on the **(2)** indicator and twist Vyne so that the **(4)** indicator is **facing you**.