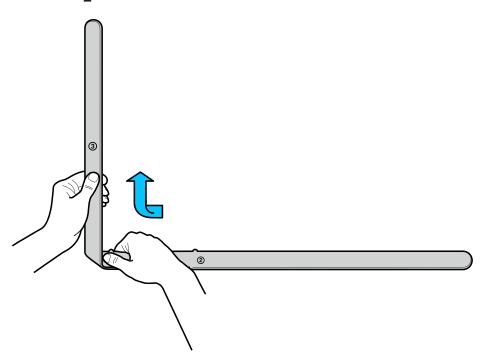

Start by straightening Vyne so that the logo is upright and facing you.

Place your **thumb** on the 1 indicator and twist Vyne so that the 3 indicator is **facing you**.