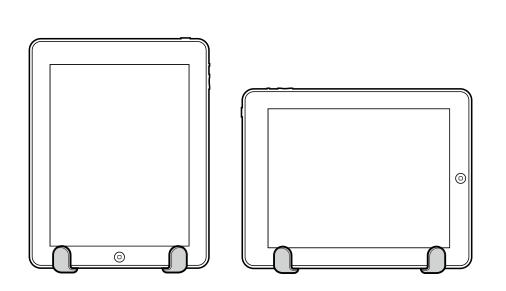

# config A

Place your tablet so that it rests **behind** the two **slip-free sprouts** and enjoy!