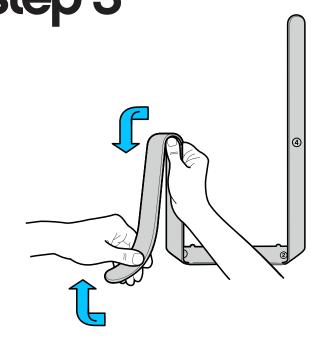

### step 3

Place your **thumb** on the **3** indicator and bend Vyne **towards you**, then slightly bend the end **upward**.