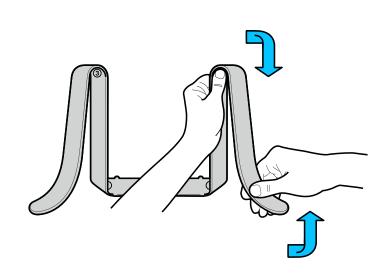

#### step 4

Place your **thumb** on the **4** indicator and bend Vyne **towards you**, then slightly bend the end **upward.** 