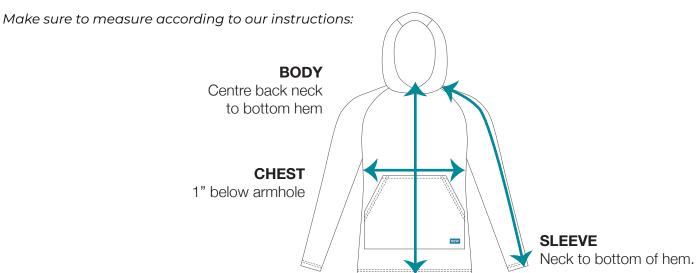

## Step 1) Start by reviewing the width comparison chart.

Pick the size that best fits your Chest Width and refer to Length as a secondary measurement. Generally - if the chest width fits, the length will be good!

## Step 2) Confirm or reassess after reviewing the length chart.

We recommend checking the Length if you are someone who often finds shirts are too short or long for you. You may want to pick the size that best fits your body length instead.

## Step 3) Check sleeve length will fit you.

Check that the sleeve length will fit if you find sleeves are often too short or too long for you.