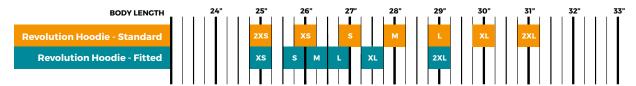

## Step 2) Confirm or reassess after reviewing the length chart.

We recommend checking the Length if you are someone who often finds shirts are too short or long for you. You may want to pick the size that best fits your body length instead.