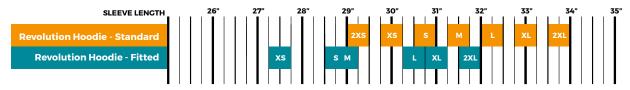

## Step 3) Check sleeve length will fit you.

Check that the sleeve length will fit if you find sleeves are often too short or too long for you.