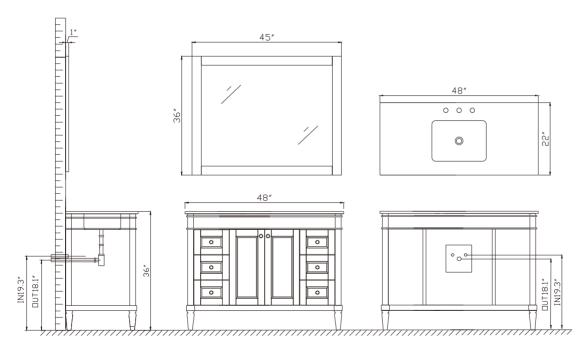

MODEL: 715048

- •Please check your product packaging to make sure the included accessories are in the "list of standard accessories". If any parts are missing, please contact your local dealer immediately.
- Do not allow any sharp objects to come in contact with the cabinet, as it will scratch the surface.
- Continuous and prolonged exposure to direct sunlight may cause discoloration to the wood.
- •Do not put any hot appliances directly on or near the cabinet.
- •Please avoid using cleaning products that contain bleach or ammonia.
- Wood surfaces should only be cleaned with wood care products such as soapy water or furniture polish.



## **INSTALLATION**



#### MAIN BODY PARTS

# **INSTALLATION PARTS**











### **INSTALLATION INSTRUCTIOS**





## CABINET FEET INSTALLATION INSTRUCTIONS









### **ERECTING TOOL**