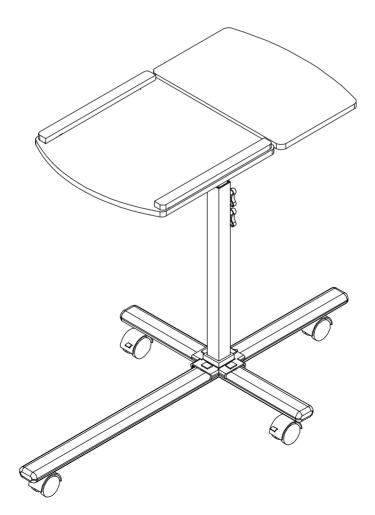

IMPORTANT: Surfaces must be cleaned with a smooth soap and water solution , then cleared with a dry towel. Do not use solvents over surfaces or structural tubes.

Thanks for purchasing one of our products. Please read carefully the assembly instructions before the installation. Please save this manual for future reference