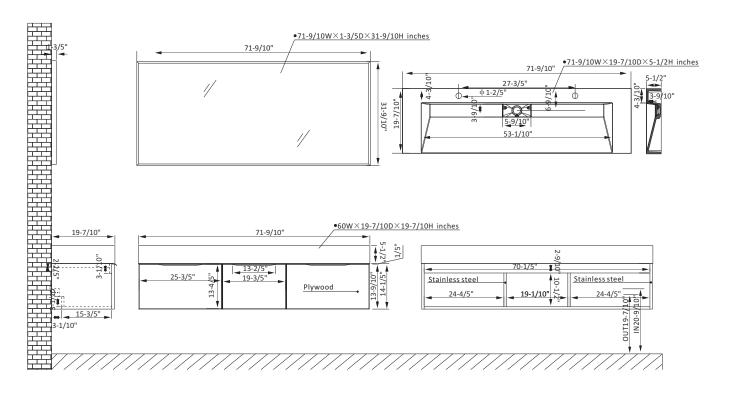

Vanity Dimensions:

703472-MG-WH/703472-SO-WH Cabinet: 71.6"W x 19.5"D x 14.2"H

Top: 72"W x 19.7"D x 5.5"H

Overall Dimensions: 72"W x 19.7"D x 19.7"H

Basin Depth: 5.5"

All specifications are subject to change without prior notice.