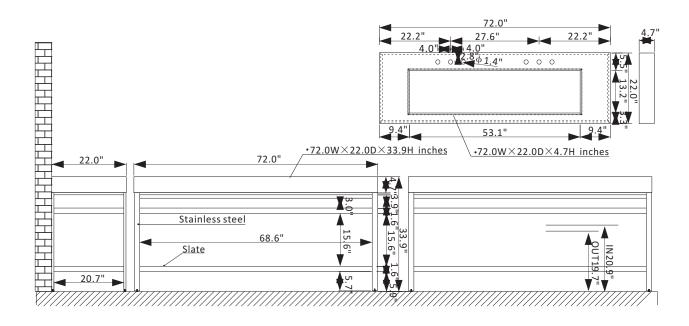

## **Features**

Constructed of high-quality stainless steel with sintered stone for superior durability and stability.

Base available in Matte Black finish to enhance your décor.

Gray sintered stone countertop lends a touch of stately opulence.

Beveled-edge integrated sink design ensures smooth flow of water and improved drainage.

Front structure bar is perfect for holding your favorite towels.

Large open shelf below provides convenient space for storage or display.

Single, rectangular LED mirror with aluminum frame coordinates perfectly with vanity.

Pre-drilled for 3-hole faucet and designed for easy plumbing and faucet installation.

\* Does not include faucet, drain assembly, P-trap, or backsplash.